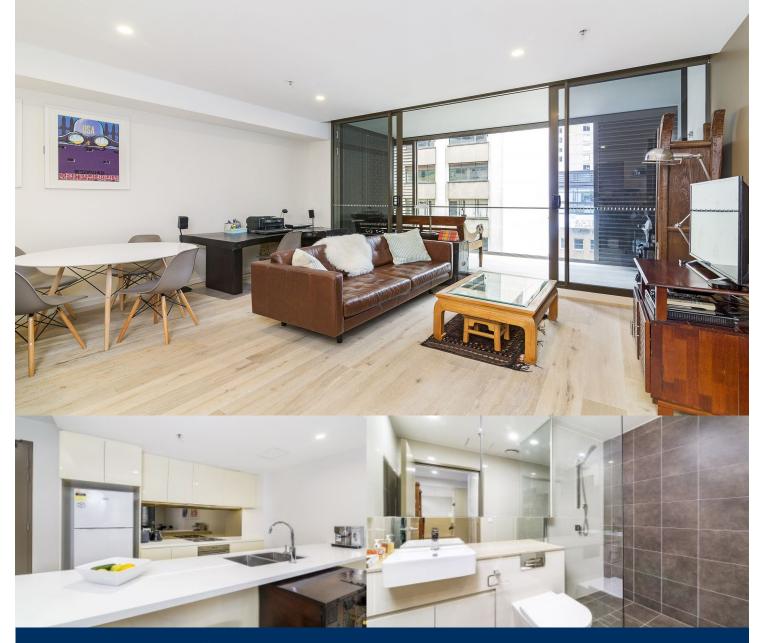

## morton.

The Castlereagh Sydney is a stunning near new 15-storey building on the corner of Castlereagh and Bathurst Streets, overlooking Hyde Park.

- Tastefully furnished bright and spacious apartment
- Open plan living area with timber floor boards
- Modern kitchen with European appliances
- Balcony/winter garden with City Views
- Ducted air-conditioning and internal laundry
- Second bedroom does not include furnishings