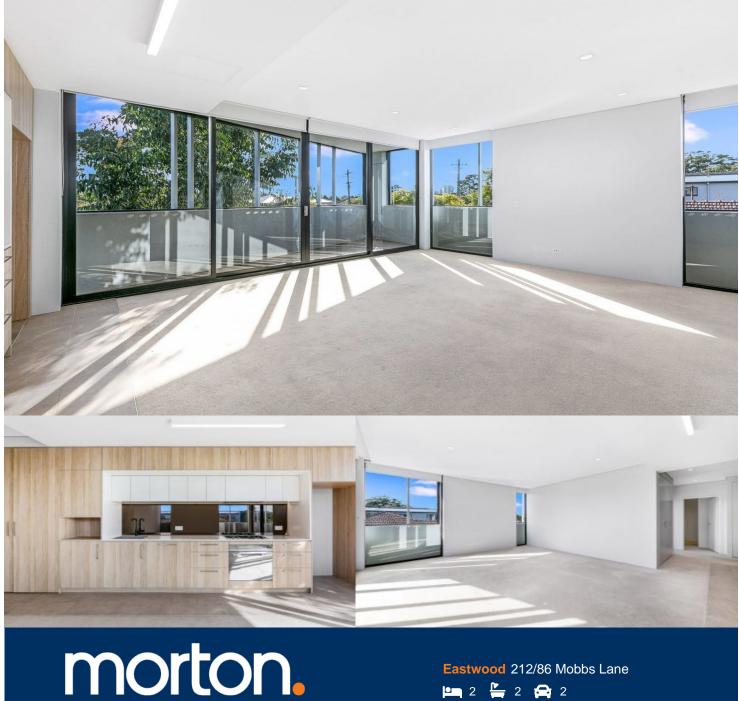

Positioned on Horizon Eastwood, the luxury complex located ideally between Eastwood CBD and Epping, this premium abode offers the utmost in lifestyle and convenience. Finished with exceptional style and quality fixtures, you'll be spoiled for flair and finesse. This well appointed two bedroom apartment features a true north-facing aspect and an abundance of natural light, boasting livability to its finest.

- Open plan living and dining flowing to entertainer's balcony
- Premium gas kitchen with designer stainless steel appliances plentiful storage
- Spacious bedrooms with built-in wardrobes
- Ducted air-conditioning system
- Security intercom and security access
- Secure basement parking for two cars, plus oversized storage cage