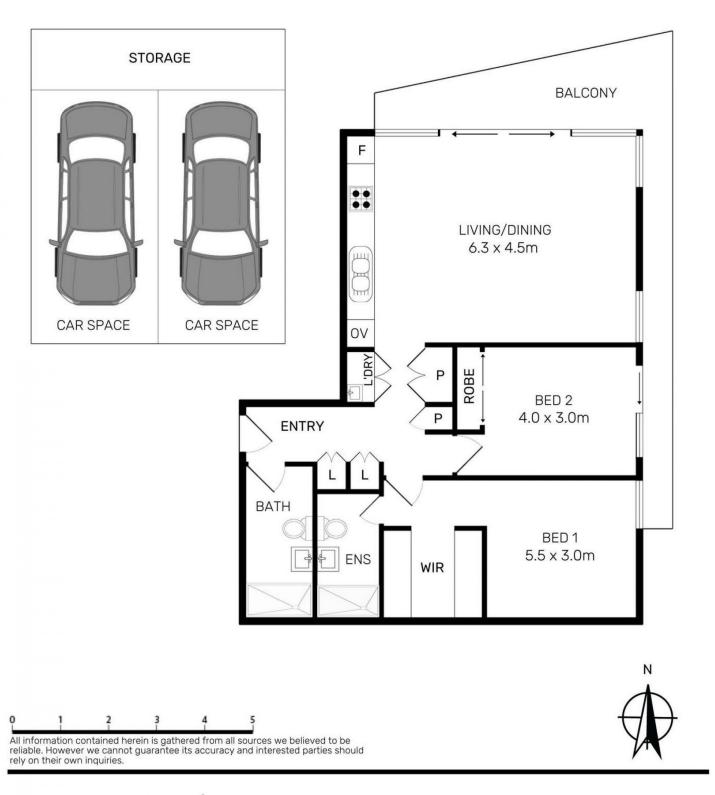

- Open plan living and dining flowing to entertainer's balcony
- Premium gas kitchen with designer stainless steel appliances plentiful storage
- Spacious bedrooms with built-in wardrobes
- Ducted air-conditioning system
- Security intercom and security access
- Secure basement parking for two cars, plus oversized storage cage