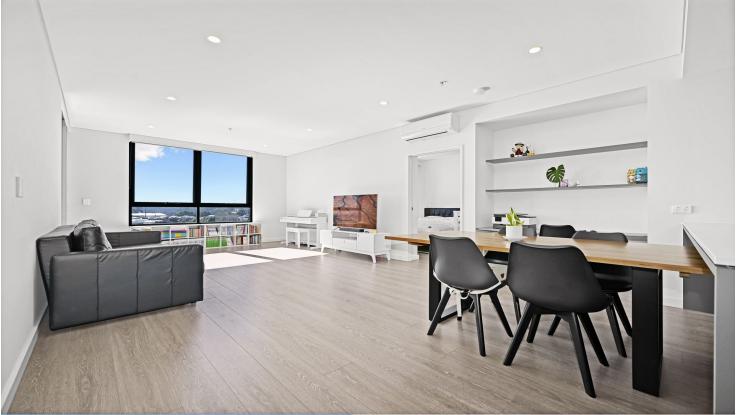

# morton.

Penrith 504/26C Lord Sheffield Circuit

2 2 2

Lumina is an exciting precinct perfectly positioned within Penrith's emerging urban centre - a vibrant community to suit everyone and every lifestyle. A short walk leads you to Westfield's shops and entertainment and Penrith's famed dining precinct.

- Split system air con to the living room
- Blinds, flyscreens to sliding door and floorboards throughout
- Large kitchen island bench, Westinghouse appliances including dishwasher
- Bathrooms with mosaic tiles and a wall hung basin
- Bedrooms with mirrored built in robes, main with ensuite
- Main bedroom with private balcony, second bedroom has access to balcony
- Exclusive resident-only rooftop garden, BBQ area, yoga area and herb garden
- Bicycle hub, communal room, ground floor retail with on-site building manager