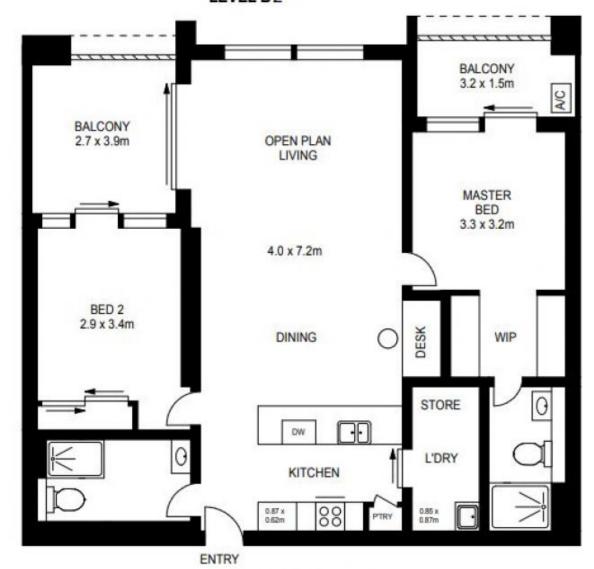

## LEVEL B2

### LEVEL FIVE

APPROX. INT. AREA : 85m2

APPROX. EXT. AREA : 15m<sup>2</sup>

TOTAL AREA INCLUDING CAR SPACE AND STORAGE : 115m

# 504/26C LORD SHEFFIELD CIRCUIT, PENRITH

Please note these measurements are approximate only. The plans is intended as a rough guide for illustrative purpose. It is not warranted or guaranteed to be correct nor it is part of the sale or rental contract