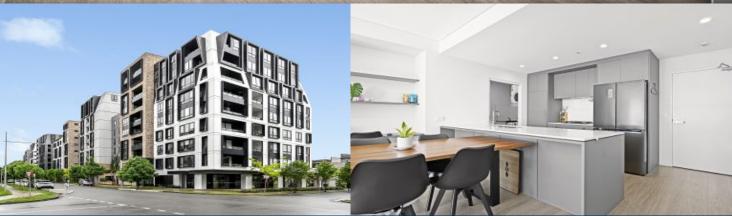

# morton.

Penrith 504/26C Lord Sheffield Circuit

2 2 2

Lumina is an exciting precinct perfectly positioned within Penrith's emerging urban centre - a vibrant community to suit everyone and every lifestyle. A short walk leads you to Westfield's shops and entertainment and Penrith's famed dining precinct.

- Split system air con to the living room
- Blinds, flyscreens to sliding door and floorboards throughout
- Large kitchen island bench, Westinghouse appliances including dishwasher
- Bathrooms with mosaic tiles and a wall hung basin
- Bedrooms with mirrored built in robes, main with ensuite
- Main bedroom with private balcony, second bedroom has access to balcony
- Exclusive resident-only rooftop garden, BBQ area, yoga area and herb garden
- Bicycle hub, communal room, ground floor retail with on-site building manager