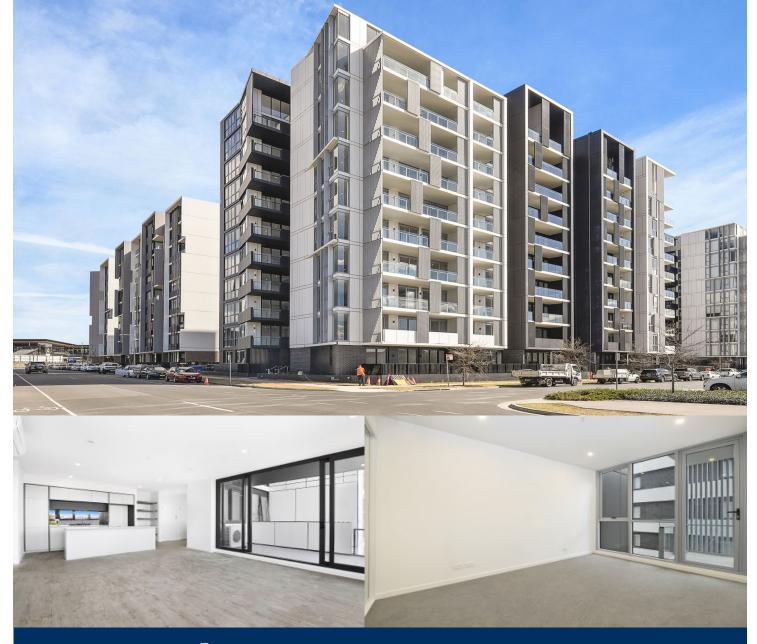

# morton.

Thornton Central apartment located on the north side of Penrith train station offering convenient apartment living only metres to Westfield shopping centre, local parks and quality restaurants and cafes.

- Northeast aspect large covered balcony
- Open living and dining with timber flooring
- Gas cooktop with stainless steel appliances,
- internal laundry with dryer, study area
- Eat-in kitchen with stone benchtops and mirrored splashback
- LED lighting, TV points in the living room and bedroom
- Wool-blend carpeted bedrooms, mirrored built-in robes
- Quality bathroom/ensuite with mirrored vanity cabinet
- Audio intercom with security and lift access
- Basement secure parking with lockable storage
- Common landscaped courtyards
- Onsite building manager and property manager
- Free concierge service for postage and package delivery/pick-up

# Penrith 308/10 Aviators Way □ 2 🖕 2 😭 1