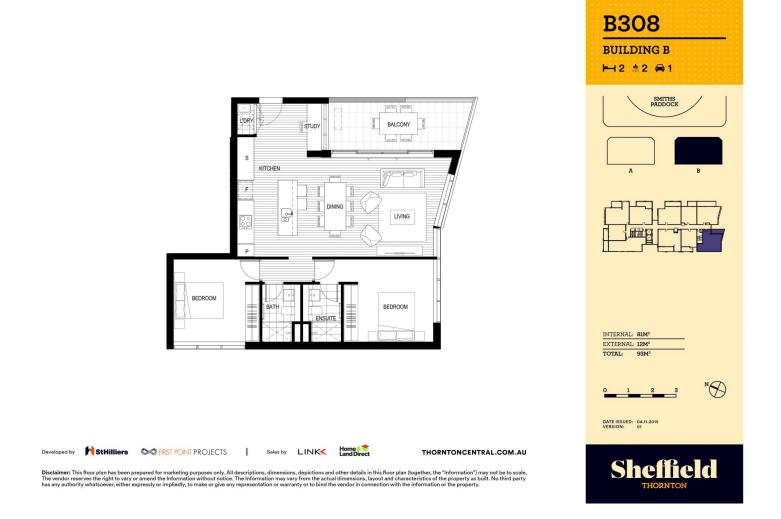

- Northeast aspect large covered balcony
- Open living and dining with timber flooring
- Gas cooktop with stainless steel appliances,
- internal laundry with dryer, study area
- Eat-in kitchen with stone benchtops and mirrored splashback
- LED lighting, TV points in the living room and bedroom
- Wool-blend carpeted bedrooms, mirrored built-in robes
- Quality bathroom/ensuite with mirrored vanity cabinet
- Audio intercom with security and lift access
- Basement secure parking with lockable storage
- Common landscaped courtyards
- Onsite building manager and property manager
- Free concierge service for postage and package delivery/pick-up

# Penrith 308/10 Aviators Way □ 2 🖕 2 😭 1