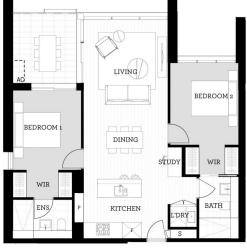

#### - North facing, covered balcony, study nook

- Timbered open living and dining area, LED lighting throughout
- Reverse cycle air conditioning in living and main bedroom
- Block-out roller blinds throughout
- Eat-in kitchen with stone bench-tops, soft close cupboards
- Four burner stove top with stainless steel appliances
- NBN ready, MATV/PayTV points in living & bedroom
- Quality bathroom with mirrored vanity cabinet
- Large internal laundry with dryer
- Wool-blend carpeted bedrooms with mirrored built-in robes
- Audio intercom with security and lift access