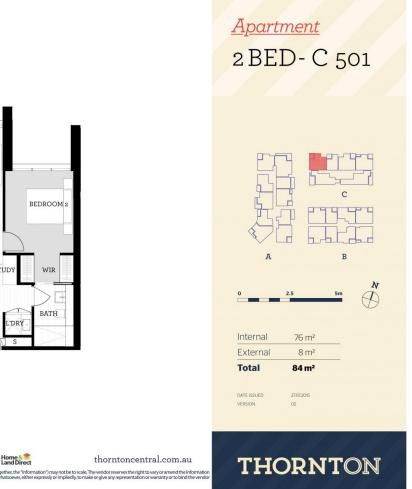

local parks and quality restaurants and cafes.

#### - North facing, covered balcony, study nook

- Timbered open living and dining area, LED lighting throughout
- Reverse cycle air conditioning in living and main bedroom
- Block-out roller blinds throughout
- Eat-in kitchen with stone bench-tops, soft close cupboards
- Four burner stove top with stainless steel appliances
- NBN ready, MATV/PayTV points in living & bedroom
- Quality bathroom with mirrored vanity cabinet
- Large internal laundry with dryer
- Wool-blend carpeted bedrooms with mirrored built-in robes
- Audio intercom with security and lift access

# Penrith 501/81C Lord Sheffield Circuit

#### View

As advertised or by appointment

### Agent

## Georgia Borland

- 0448 430 247
- georgia.borland@morton.com.au

morton.com.au





Developed by KHIIIIers SAF FRST PONT PROJECTS Sales by LINK Landbord Landbo