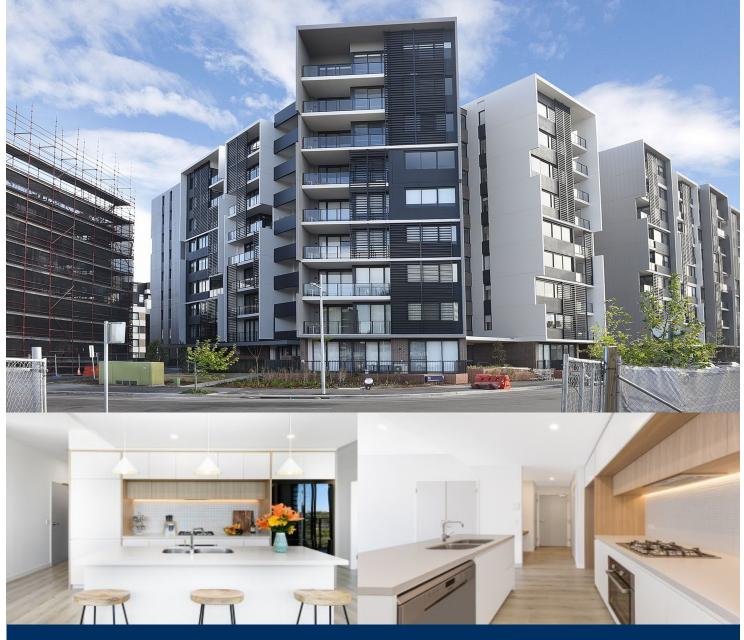

# morton.

Thornton Central apartments located on the north side of Penrith train station with park and district views, some with water views towards the picturesque Blue Mountains, situated in the master-planned community Thornton Estate, offering convenient apartment living only metres to Westfield shopping centre, local parks and quality restaurants and cafes.

#### - North facing, covered balcony, study nook

- Timbered open living and dining area, LED lighting throughout
- Reverse cycle air conditioning in living and main bedroom
- Block-out roller blinds throughout
- Eat-in kitchen with stone bench-tops, soft close cupboards
- Four burner stove top with stainless steel appliances
- NBN ready, MATV/PayTV points in living & bedroom
- Quality bathroom with mirrored vanity cabinet
- Large internal laundry with dryer
- Wool-blend carpeted bedrooms with mirrored built-in robes
- Audio intercom with security and lift access