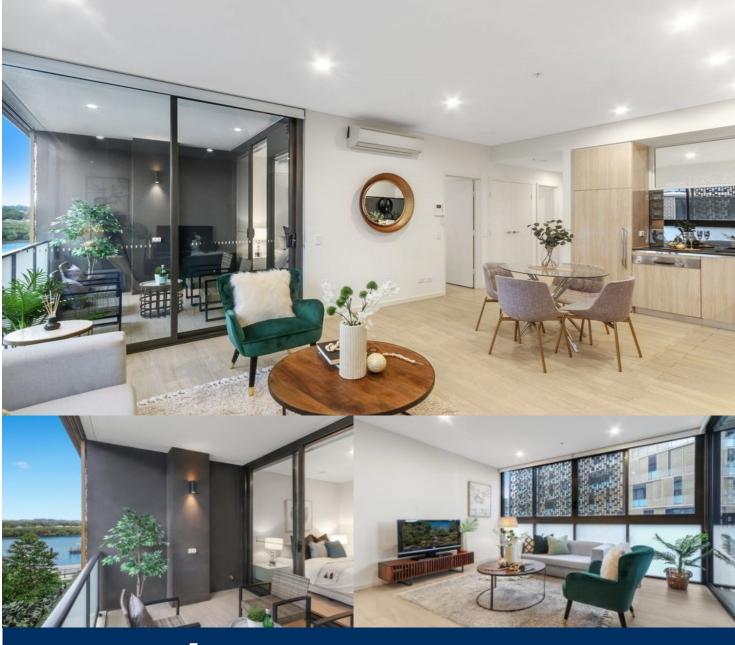

morton.

Wentworth Point 624/1 Burroway Road

Jewel is the iconic gateway that connects the Sydney Harbour to Wentworth Point. Ideally positioned at the northern tip of the peninsular, Jewel is opposite to the ferry wharf, bus stops and rests above the Pierside retail precinct that includes restaurants, health care and beauty.

- Gourmet kitchen with quality appliances
- Timber look ceramic floor tiles
- LED lighting, split system reverse cycle air conditioning
- Open living and dining area
- Generous study room
- Lounge room with gas point and MATV and payTV points
- Internal laundry with dryer
- Audio intercom, secure access and lift
- Bathroom with ceramic wall and floor tiles, mirrored vanity cabinet
- Secure car space
- Covered balcony with water views
- On-site building manager, common landscaped courtyard