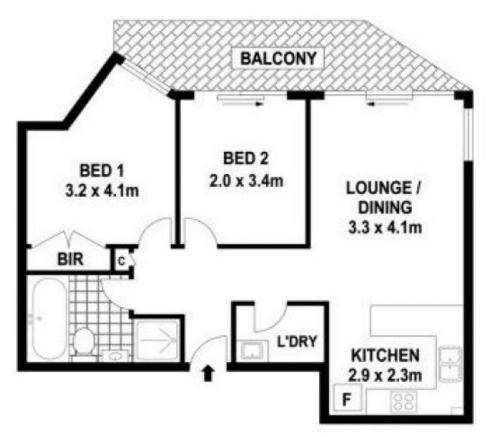

## morton.

Surry Hills 802/160 Goulburn Street

2

This modern unfurnished two bedroom apartment is located in the sought after Surry Hills area. Its inner city location provides easy access to the CBD and an array of cafes and restaurants.

- Recently renovated paint and new flooring throughout
- Two bedrooms, main with built in wardrobes, 2nd with balcony access.
- Large and light filled balcony.
- One underground secure car space.
- Well presented bathroom and internal laundry.
- Set on the 8th floor in 'The Belvedere' secure building with lift.