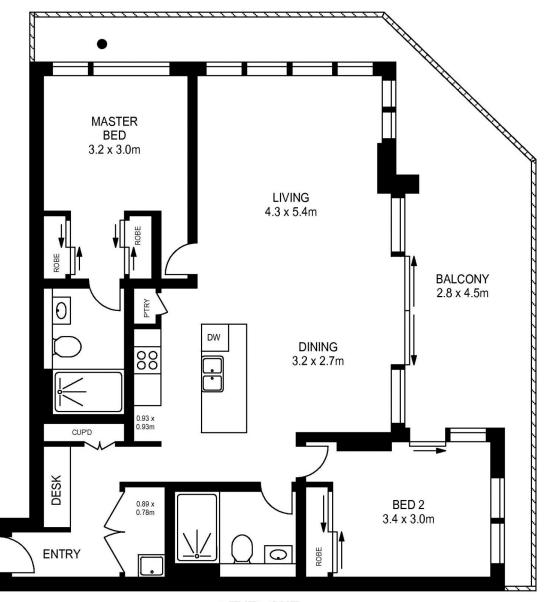

## SJ Singh

0417 085 519

\_ sj.singh@morton.com.au

LEVEL B 1

**LEVEL ONE** 

APPROX. INT. AREA : 86m²

APPROX. EXT. AREA : 16m²

TOTAL AREA INCLUDING CAR SPACE AND STORAGE : 118m²

# 103/10 AVIATORS WAY, PENRITH

Please note these measurements are approximate only. The plans is intended as a rough guide for illustrative purpose. It is not warranted or guaranteed to be correct nor it is part of the sale or rental contract