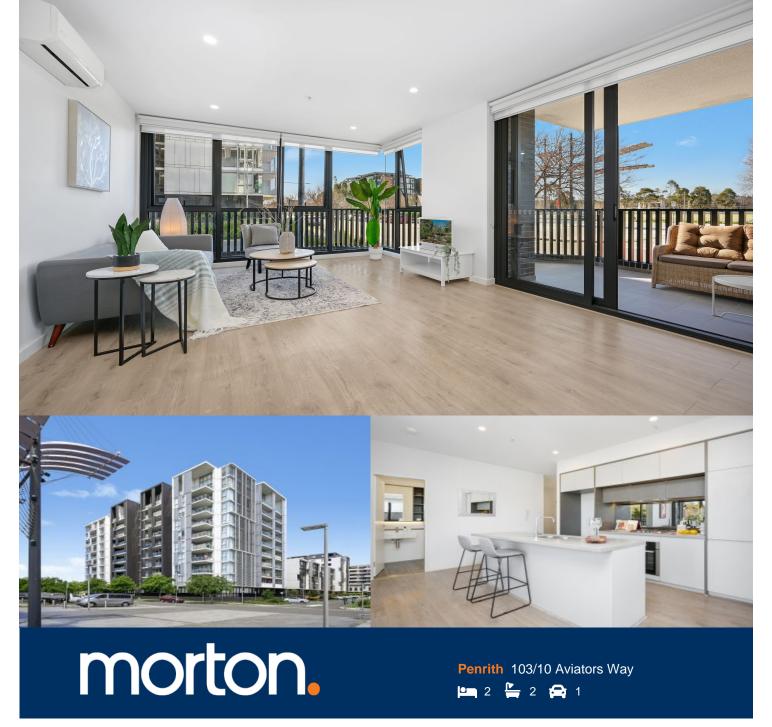

Experience all the space, quality and lifestyle benefits spectacular apartment. Positioned within Thornton Estate's Pavilions East complex and capturing district panoramas, the beautifully appointed residence is ideally suited to those seeking a sleek designer living space in mint condition with low maintenance.

- Large, open-plan living and dining room, 102sqm of int/ext. space  $\,$
- Kitchen island bench, gas cooktop, Omega appliances incl. dishwasher
- Split-system air con in living, double roller blinds throughout
- Study nook, NBN ready, internal laundry with dryer
- Master bedroom with ensuite, 2nd bedroom with balcony access
- Intercom entrance with 2 lifts to the building, secure car space and cage
- Built in 2018, 102 apartments to pet-friendly building, on-site building manager