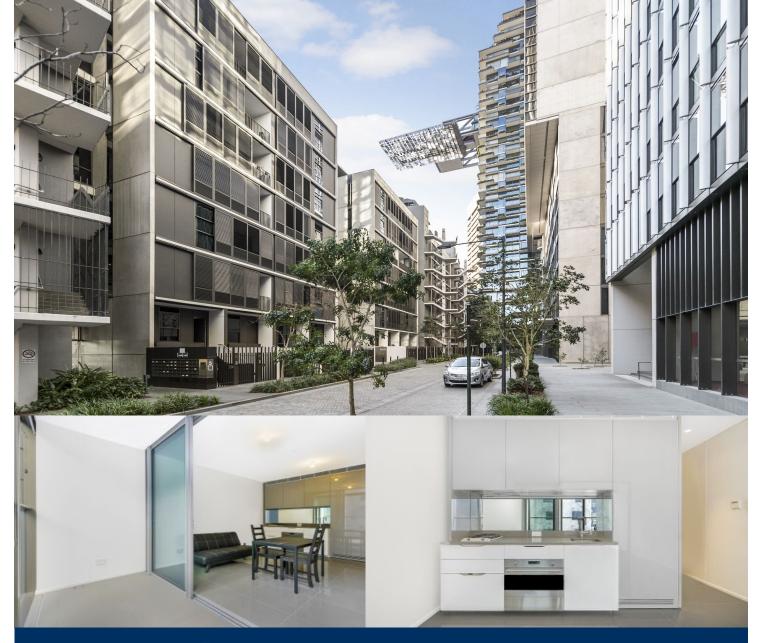

## morton.

Located in the near new 5 star Central Park complex, this one bedroom apartment offers executive life style with convenience.

- Sleek modern kitchen with gas cooking and dishwasher
- Enclosed alfresco style balcony, perfect for all year round use
- Main bedroom with floor to ceiling built ins
- Modern bathroom with internal laundry
- Ducted reverse cycle heating/cooling and security intercom
- Access to fully equipped gymnasium and swimming pool
- 24 hour concierge
- Partially furnished
- Only 6 months lease