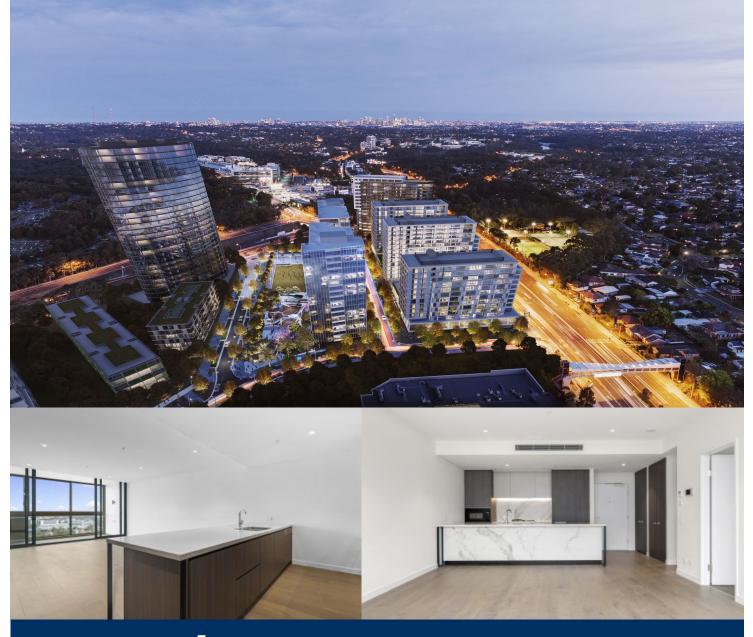

## morton.

Great opportunity to lease this luxury two-bedroom apartment located on level 16 in Nexus building, NBH at Lachlan's Line. This iconic development perfectly positioned above a bustling town square at the heart of the new Lachlan's Line master plan.

- Generous open plan lounge with northern views

- Sleek kitchen with state of the art appliances, beautiful island bench

- Good sized bedrooms with built-in robe, abundance of natural light

- Large entertainer's balcony

- Sleek bathroom has floor to ceiling tiles, mirrored vanity cabinets

- One car space and storage cage, security access

- Video intercom, laundry with dryer, air-conditioning, NBN internet

- Lush landscaped gardens, pool & BBQ, onsite building manager