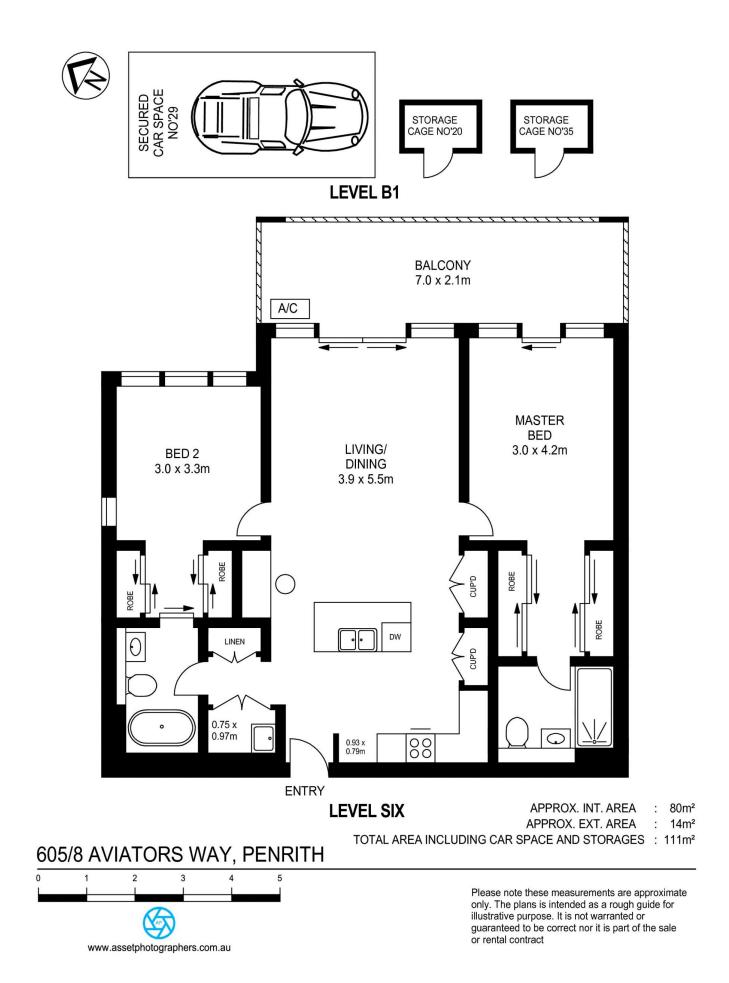

- Situated on the 6th floor with covered entertainers' north-east facing balcony

- Reverse cycle air con and double roller blinds throughout
- A very unique apartment in Thornton, featuring a bathtub
- Large eat-in gas kitchen with so much pantry space and Omega appliances
- Carpeted double bedrooms both with walk-in robes and ensuite
- Study nook, basement car space and 2 storage cages
- Smart 'Jack and Jill' dual bathroom access for guests off the living area
- Community playground and BBQ facilities at your doorstep