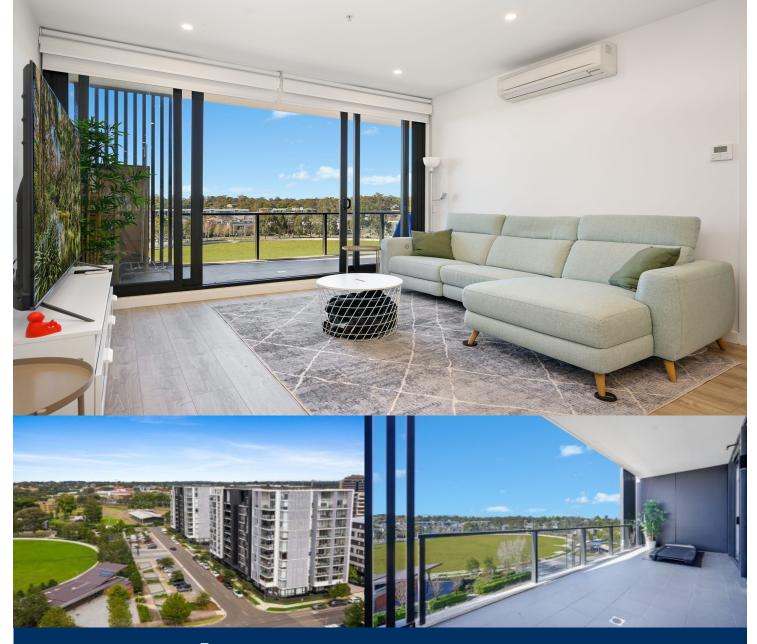

# morton.

The crème de la crème of apartment living situated in the most desirable street in Thornton. Located on the north side of Penrith train station with picture perfect uninterrupted park and Blue Mountains views, is this spectacular apartment in Thornton Estate. Convenient low maintenance living only metres to Penrith train station, Westfield shopping centre, local parks and quality restaurants and cafes.

- Situated on the 6th floor with covered entertainers' north-east facing balcony

- Reverse cycle air con and double roller blinds throughout
- A very unique apartment in Thornton, featuring a bathtub
- Large eat-in gas kitchen with so much pantry space and Omega appliances
- Carpeted double bedrooms both with walk-in robes and ensuite
- Study nook, basement car space and 2 storage cages
- Smart 'Jack and Jill' dual bathroom access for guests off the living area
- Community playground and BBQ facilities at your doorstep