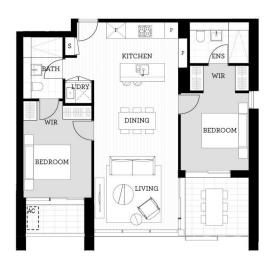

- Top floor, Southeast facing, unblock lookout towards Penrith
- Reverse cycle A/C in bed and living, block-out roller blinds
- Timbered open living and dining area, LED lighting throughout
- Filled with natural light from the floor to ceiling windows
- Eat-in kitchen with stone bench-tops, soft close cupboards
- Four burner stove top with stainless steel appliances
- Carpeted bedroom with mirrored walk-in robes
- NBN ready, MATV/PayTV points in living & bedroom
- Quality bathroom with mirrored vanity cabinet
- Large internal laundry with dryer
- Audio intercom with security and lift access