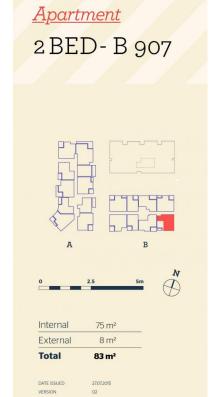

morton.

Penrith 907/81B Lord Sheffield Circuit

2

Thornton Central apartments are located on the north side of Penrith train station with park and district views, some with water views towards the picturesque Blue Mountains, situated in the master-planned community Thornton Estate, offering convenient apartment living only metres to Westfield shopping centre, local parks and quality restaurants and cafes.