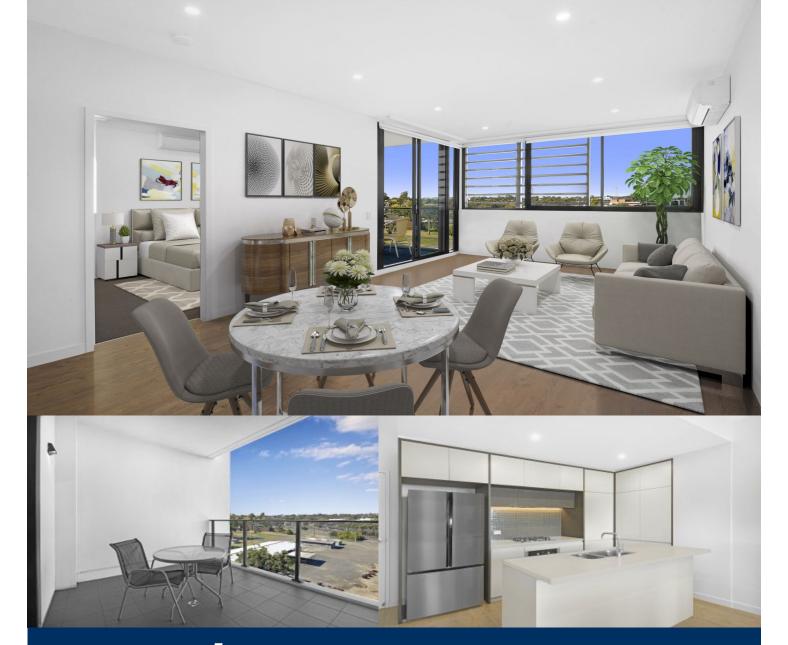

- Top floor, Southeast facing, unblock lookout towards Penrith
- Reverse cycle A/C in bed and living, block-out roller blinds
- Timbered open living and dining area, LED lighting throughout
- Filled with natural light from the floor to ceiling windows
- Eat-in kitchen with stone bench-tops, soft close cupboards
- Four burner stove top with stainless steel appliances
- Carpeted bedroom with mirrored walk-in robes
- NBN ready, MATV/PayTV points in living & bedroom
- Quality bathroom with mirrored vanity cabinet
- Large internal laundry with dryer
- Audio intercom with security and lift access