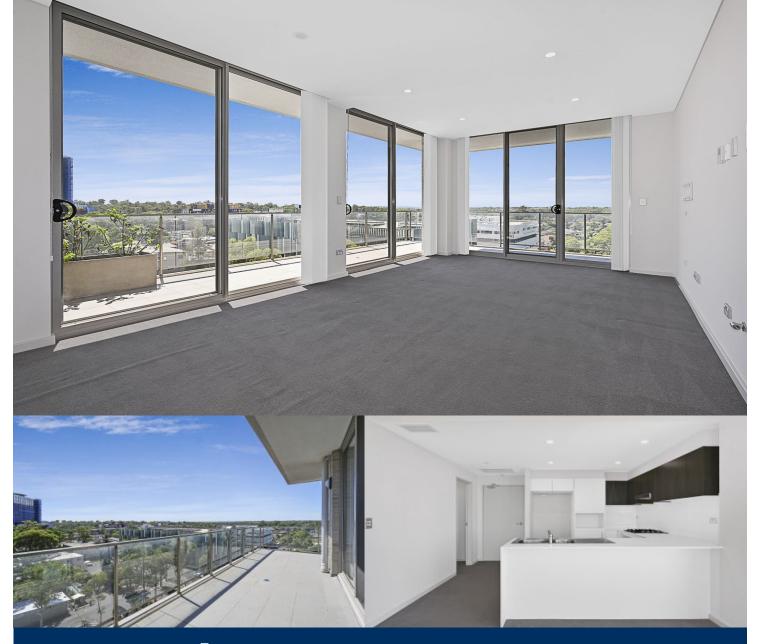

## morton.

Conveniently located in the near new Omega Apartment development (entry via Foyer A), this unfurnished stylish two bedroom apartment has quality designer finishes. Ideal for the busy professional, close to all the amenities required, including being across the road from the upgraded Nepean Hospital and a 7 minute walk to Kingswood train station.

- Light-filled north-east facing position with a wrap around balcony including gas and water tap outlet.

- Open living and dining with the wrap around balcony making this apartment light and bright all day

- Entertainer's eat-in gas kitchen with ample storage and bench space in a stylish light colour scheme, including a double door pantry, Westinghouse dishwasher, cooktop and oven.

- Master bedroom with triple built-in mirrored robes, stylish ensuite, TV outlet and access to the wrap around balcony.