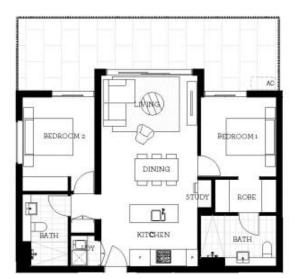

line to Westfield, this large ground floor two bedroom unfurnished apartment in the new Thornton Central community offers convenient living in a master planned area only metres from all the amenities and transport you'd expect.

- Unfurnished ground floor apartment with a large courtyard
- Carpeted open plan living/dining with reverse cycle air conditioning
- Filled with natural light from the floor to ceiling windows
- Internal laundry with dryer, invisible design washing machine taps
- Entertainers gas kitchen with Caesar-stone island bench top
- Soft close kitchen draws and cupboards and stainless steel appliances
- NBN ready, MATV/PayTV points in living & bedroom, LED downlights
- Mirrored cabinets in the bathroom with shower head rose
- Audio intercom with security and lift access





# **Apartment** B101 2 Bed



## THORNTON

### ThorntonCentral.com.au

Developed by StHillers CORETION PROJECTS | Sales by LINKS