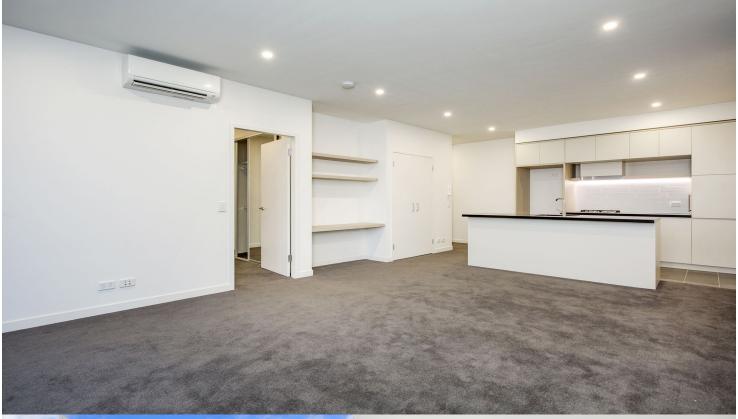

- Unfurnished ground floor apartment with a large courtyard
- Carpeted open plan living/dining with reverse cycle air conditioning
- Filled with natural light from the floor to ceiling windows
- Internal laundry with dryer, invisible design washing machine taps
- Entertainers gas kitchen with Caesar-stone island bench top
- Soft close kitchen draws and cupboards and stainless steel appliances
- NBN ready, MATV/PayTV points in living & bedroom, LED downlights
- Mirrored cabinets in the bathroom with shower head rose
- Audio intercom with security and lift access