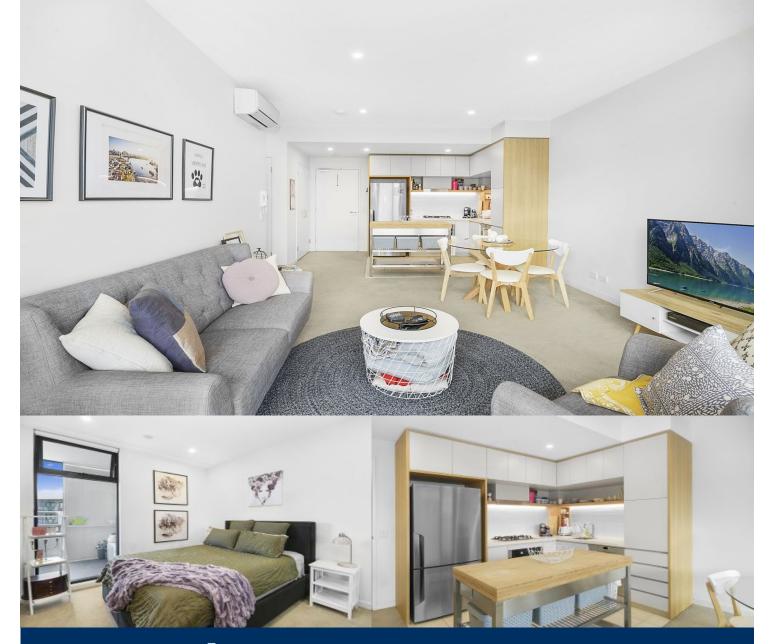

#### Features

- Large south-facing covered balcony with mountain views
- Carpeted open living and dining area, dark colour scheme
- Filled with natural light from the floor to ceiling windows

- LED and block-out roller blinds throughout, Reverse cycle  $\ensuremath{\mathsf{A/C}}$ 

- Gallery kitchen with stone bench-tops, soft close cupboards
- Four burner stove top with OMEGA stainless steel appliances
- Wool-blend carpeted bedroom with mirrored built-in robes
- NBN ready, MATV/PayTV points in the living & bedroom
- Quality bathroom with mirrored vanity cabinet
- Large internal laundry with OMEGA dryer