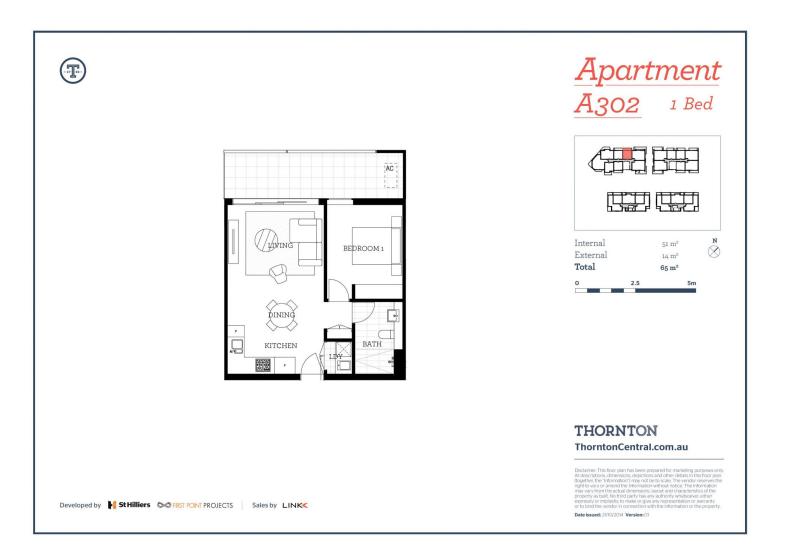

es.

#### Features

- Large south-facing covered balcony with mountain views
- Carpeted open living and dining area, dark colour scheme
- Filled with natural light from the floor to ceiling windows

- LED and block-out roller blinds throughout, Reverse cycle  $\ensuremath{\mathsf{A/C}}$ 

- Gallery kitchen with stone bench-tops, soft close cupboards
- Four burner stove top with OMEGA stainless steel appliances
- Wool-blend carpeted bedroom with mirrored built-in robes
- NBN ready, MATV/PayTV points in the living & bedroom
- Quality bathroom with mirrored vanity cabinet
- Large internal laundry with OMEGA dryer

# Penrith 302/101A Lord Sheffield Circuit

#### View

As advertised or by appointment

### Agent

## Georgia Borland

- 0448 430 247
- georgia.borland@morton.com.au

morton.com.au