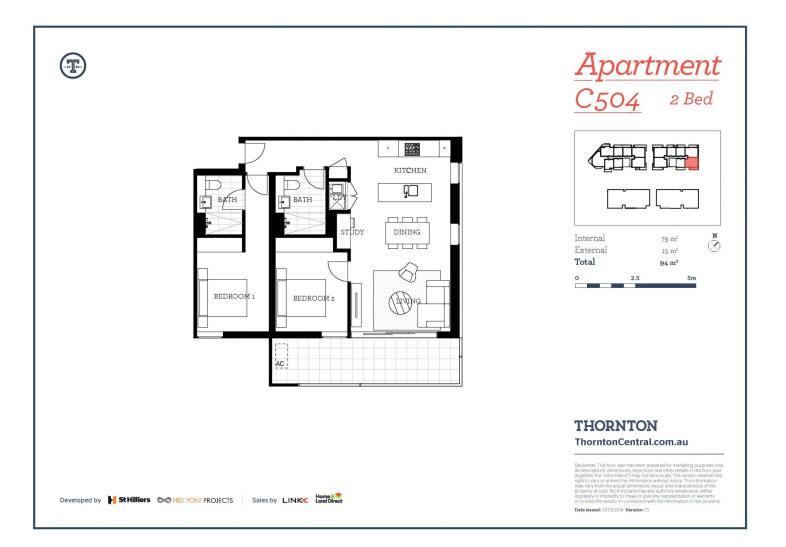

with park and district views, some with water views towards the picturesque Blue Mountains, situated in the master-planned community Thornton Estate, offering convenient apartment living only metres to Westfield shopping centre, local parks and quality restaurants and cafes.

- Floorboards throughout kitchen and living
- Large covered balcony with courtyard view, south facing
- Carpeted open living and dining area, LED lighting throughout
- Wool-blend carpeted bedroom with mirrored built-in robes
- Filled with natural light from the floor to ceiling windows
- Reverse cycle air conditioning, block-out roller blinds

Penrith 504/101C Lord Sheffield Circuit

## View

As advertised or by appointment

## Agent

## Georgia Borland

- 0448 430 247
- georgia.borland@morton.com.au

morton.com.au