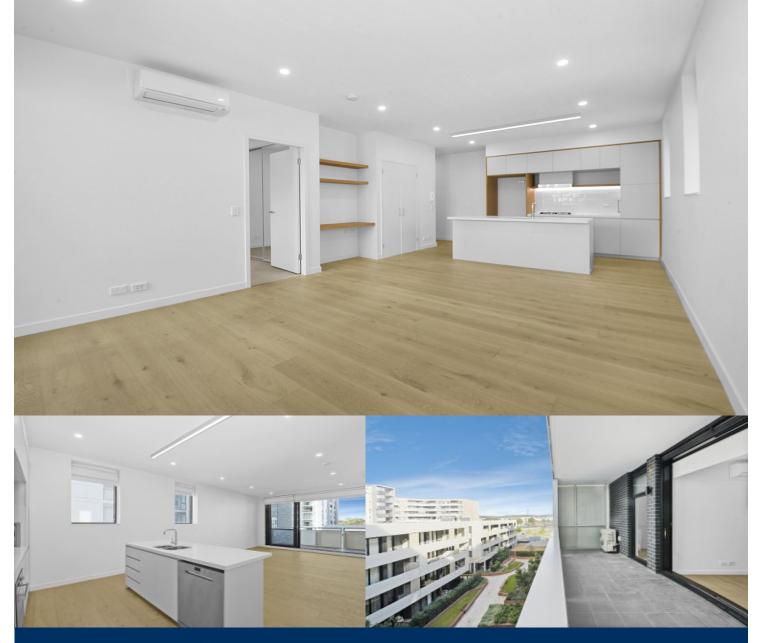

- Floorboards throughout kitchen and living
- Large covered balcony with courtyard view, south facing
- Carpeted open living and dining area, LED lighting throughout
- Wool-blend carpeted bedroom with mirrored built-in robes
- Filled with natural light from the floor to ceiling windows
- Reverse cycle air conditioning, block-out roller blinds