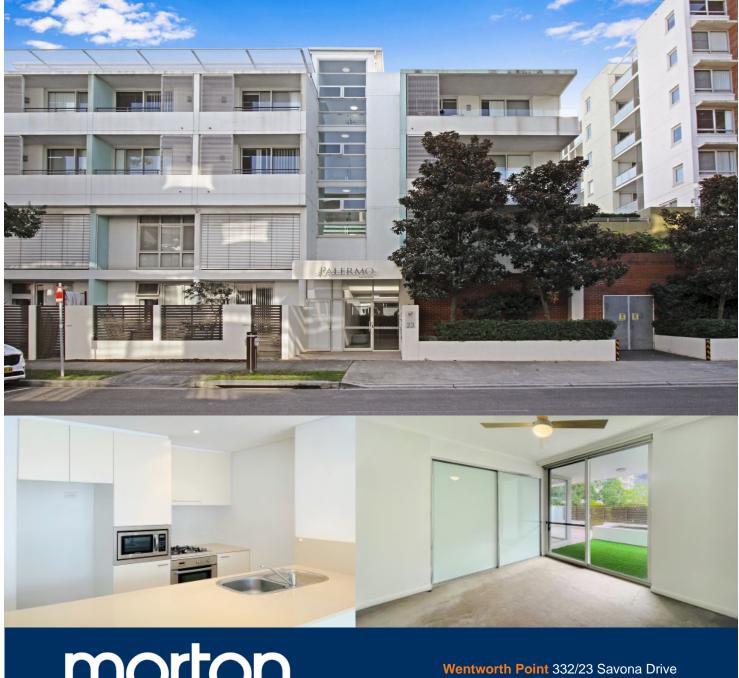

morton.

Here is your opportunity to move into this low maintenance one bedroom + study courtyard apartment located in Palermo, with its own private terrace entrance and spacious courtyard. This apartment offers convenience of lifestyle and privacy in abode within a resort style complex which includes residents only gym and pool facilities. Positioned in the centre of Wentworth Point you'll be footsteps from the waterside, retail and shops, Wentworth Point public school, and local transport links. Just moments away from Marina Square and Pierside, as well as having the parklands on your doorstep, this apartment is sure not to be missed.

- Spacious courtyard with direct private access
- Combined open living and dining room
- Gourmet kitchen with quality stainless steel appliances and gas cooking facilities
- Split system air conditioning
- Generous bedroom with built-in wardrobes
- Internal laundry with clothes dryer
- Secure undercover car space and security access