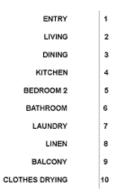

## **PALERMO**

UNIT: 332

TYPE: 1 Bedroom

UNIT AREA: 59.0 sqm

OUTDOOR AREA: 38.0 sqm

0 2.5 9M

ALLEN JACK+COTTIER