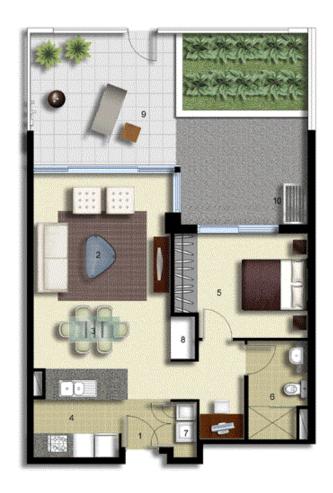

## **PALERMO**

UNIT: 332

TYPE: 1 Bedroom

UNIT AREA: 59.0 sqm

OUTDOOR AREA: 38.0 sqm

0 2.5 9M

ALLEN JACK+COTTIER