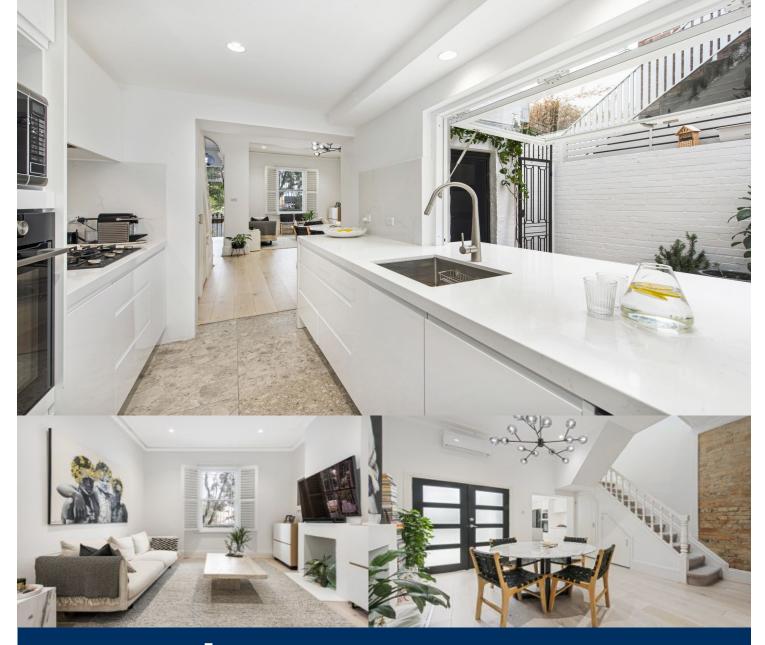

## morton.

**Paddington** 4 Leinster Street

As advertised or by appointment

The rich timber floors and all white colour scheme is the perfect blank canvas ready to occupy and enjoy. Boasting double height ornate ceilings, gas kitchen with European appliances, stone bench tops and splash backs. The kitchen also features a gas lift window opening to the courtyard making this home perfect for entertaining.

- -Open plan ground floor living
- -Generous Lounge and dining area
- -French doors to sundrenched north facing courtyard
- -All bedrooms have air conditioning and built-ins
- -Master is generously proportioned with twin French doors and an balcony
- -Free standing on one side