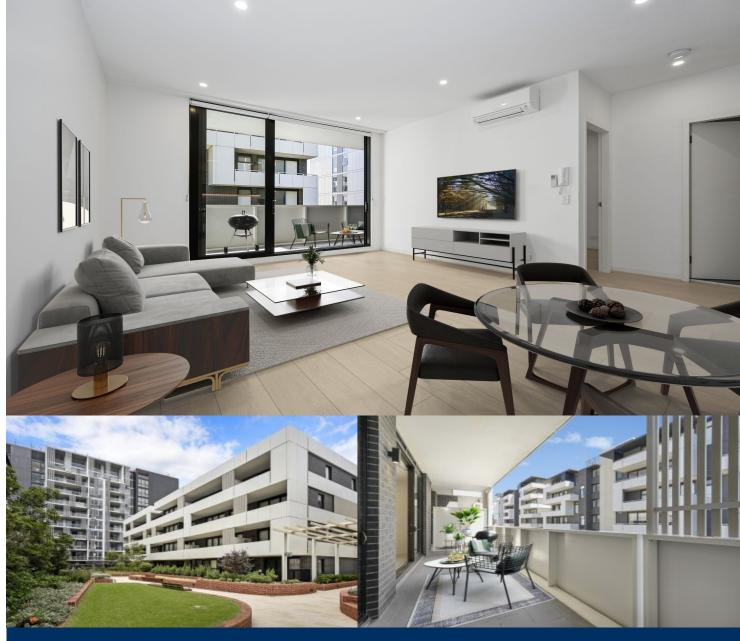

morton.

Penrith 402/101D Lord Sheffield Circuit

A contemporary residence of the highest calibre, this designer apartment's streamlined design and features combine to create a home with wide ranging appeal. It makes an ideal choice for buyers seeking a high quality easy-to-maintain property that is private, secure and tucked away within the sought-after Thornton Estate community close to the heart of Penrith, with the train station and Westfield shopping 100m

- Wide north west facing top floor covered balcony with garden
- Split system air con to living room with blinds throughout
- Large wool-blended carpeted bedroom, balcony access and mirrored robes
- Gas kitchen with skylight, stone benchtops, dishwasher, oven & microwave
- Designer bathroom with vanity cupboard and internal laundry
- Security car space plus storage cage, intercom entry and lift
- A boutique block of 19 apartments, NBN connected, pet