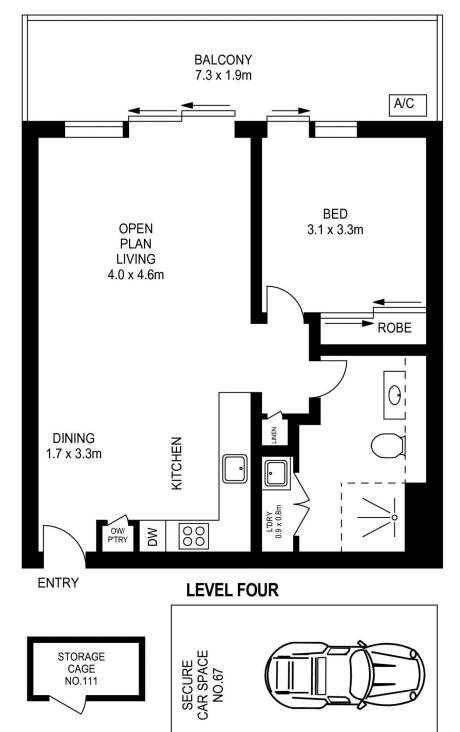

## **BASEMENT**

APPROX. INT. AREA :  $51 \text{ m}^2$  APPROX. EXT. AREA :  $13 \text{ m}^2$  TOTAL AREA INCLUDING CAR SPACE AND STORAGE :  $79 \text{ m}^2$ 

# 402/101D LORD SHEFFIELD CIRCUIT, PENRITH

Please note these measurements are approximate only. The plans is intended as a rough guide for illustrative purpose. It is not warranted or guaranteed to be correct nor it is part of the sale or rental contract