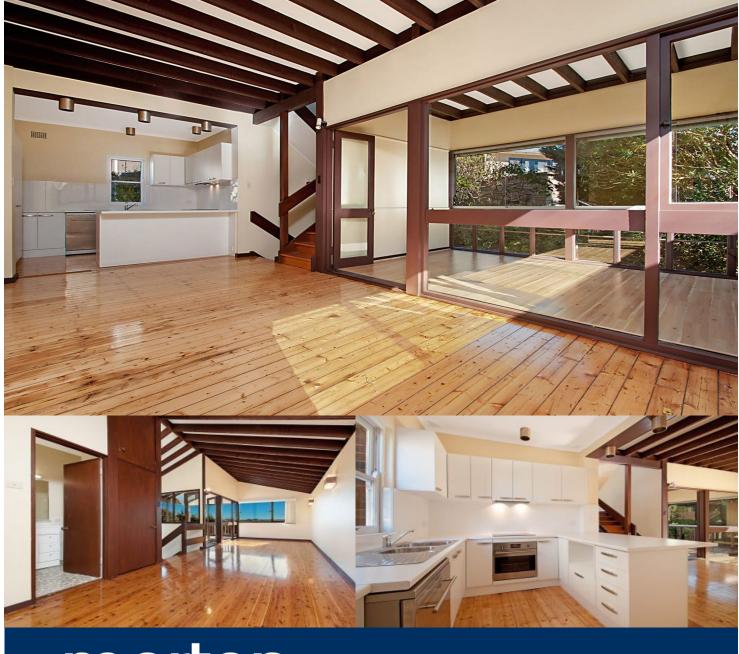

#### **Emma Ryan**

0409 325 440

emmar@morton.com.au

Stunning views, family bungalow with Middle Harbour views presents as an exciting opportunity to create your dream home in a sought-after location.

Comfortable as is, the traditional layout has been extended upwards and outwards enhancing the superb outlook and sun-drenched northerly aspect. Polished timber floorboards unite the classic interiors, timelessly complimenting the high patterned plaster ceilings and exposed timber beams. A parents' retreat is perched upon the upper-level opening to a private balcony capturing breathtaking water and district

- Versatile floorplan easily adapted to meet the needs of a growing family
- Spacious bedrooms, sunroom or home office stemming off bedroom 2
- Inviting formal dining room featuring a fireplace and relaxing window seat
- Open-plan kitchen connecting to a casual living and