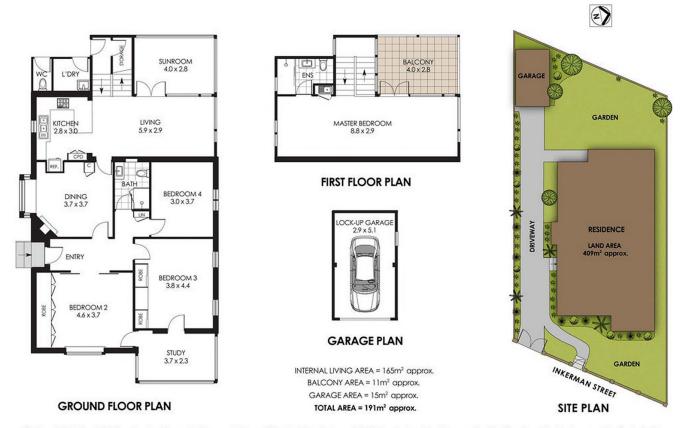

- Versatile floorplan easily adapted to meet the needs of a growing family
- Spacious bedrooms, sunroom or home office stemming off bedroom 2
- Inviting formal dining room featuring a fireplace and relaxing window seat
- Open-plan kitchen connecting to a casual living and

## 4 INKERMAN STREET, MOSMAN

Disclaimer: Notice is given that all dimensions, descriptions, and details are provided in good faith and are believed to be correct. Whilst all care has been taken in the preparation of the information contained herein no warranty is offered or implied. Interested parties should therefore rely on their own enquiries and must satisfy themselves in all respects. The site plan is not a survey. Site boundaries shown are approximate only and interested parties should conduct their own survey.