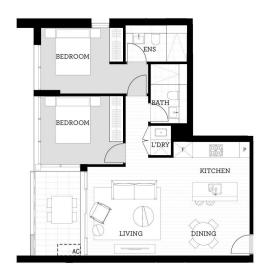

- Thoughtfully designed open plan living and dining area
- Kitchen with stone benches, Omega appliances and gas cooktop
- Spacious balcony and high ceilings with split system air con in the living room
- Secure basement parking and storage cage, lift access to your floor
- Pet-friendly body corporate, NBN ready, well-maintained