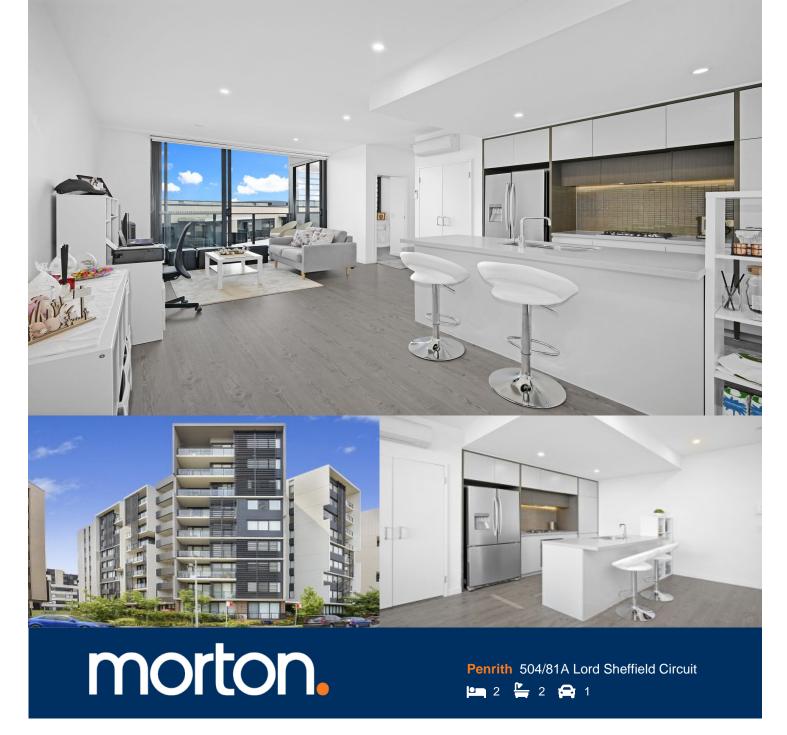

LEASED for \$570 per week. If you own an apartment or home, please contact Georgia Borland 0448 430 247, georgia.borland@morton.com.au for a free sales or rental market appraisal.

In a superb elevated position with a pleasant outlook over Penrith, this inviting apartment is a contemporary home of space and quality. Well configured with superior appointments, it is just a short stroll to community conveniences and parklands, with Penrith CBD across the train line.

- Thoughtfully designed open plan living and dining area
- Kitchen with stone benches, Omega appliances and gas cooktop
- Spacious balcony and high ceilings with split system air con in the living room
- Secure basement parking and storage cage, lift access to your floor
- Pet-friendly body corporate, NBN ready, well-maintained