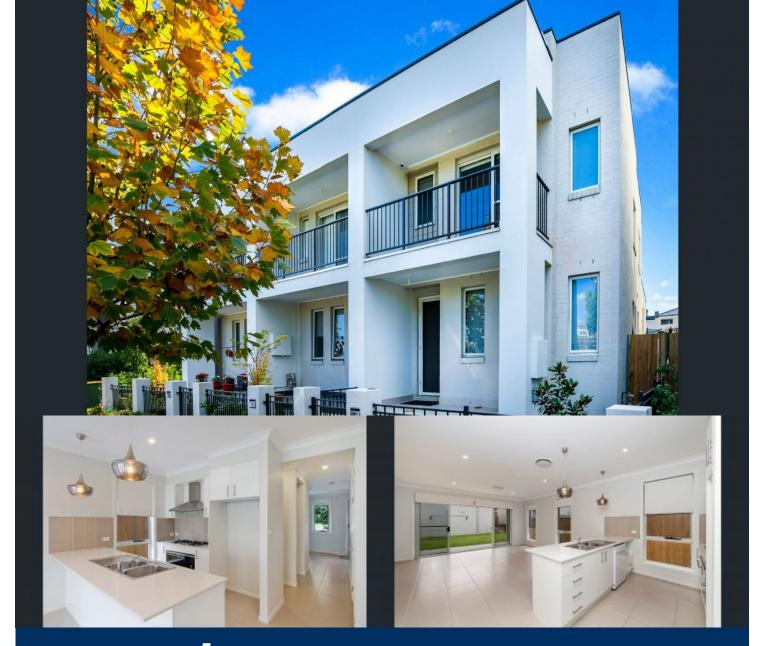

morton.

Penrith 112 Lord Sheffield Circuit

**-** 3 🐈 2

LEASED for \$680 per week. If you own an apartment or home, please contact Georgia Borland 0448 430 247, georgia.borland@morton.com.au for a free sales or rental market appraisal.

Located in the highly sought-after Thornton Estate, this generous double storey three bedroom home is not to miss. Features include a massive lounge, a very generous modern kitchen with large entertainers island bench, 5 x gas burner stove, three king-sized bedrooms, a large private backyard and a double lockup garage. With proximity to Penrith train station, Westfield, wetland park, Panthers, Fire Museum, University of Western Sydney, cricket oval, schools and shops, this centrally positioned home is appealing to a wide audience.

- Near new, two-storey home with double lock-up garage (DLUG)
- Ducted air conditioning throughout