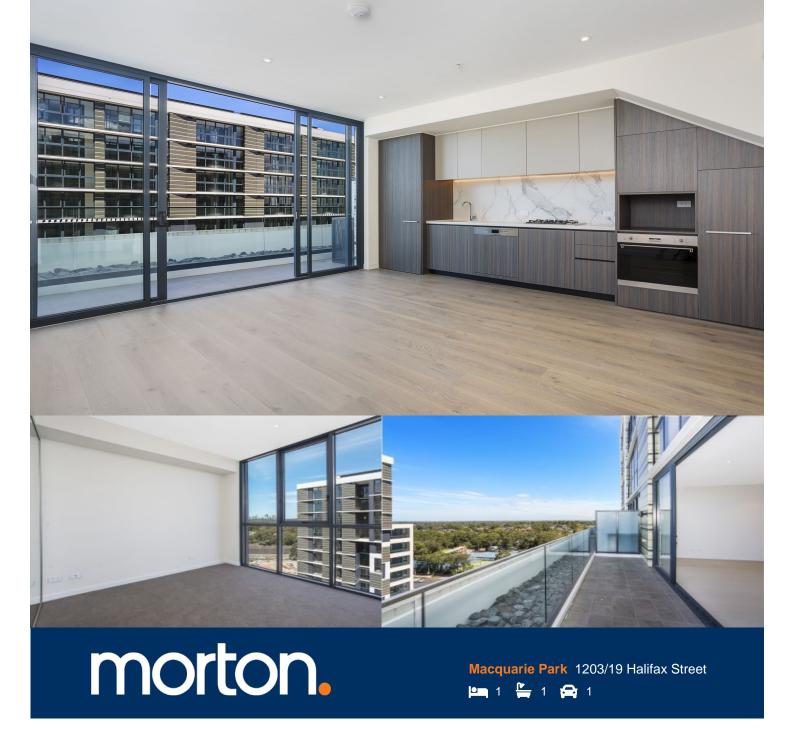

This stunning split-level apartment is impeccably presented in the new development NBH at Lachlan's Line. Featuring a generous layout with over-sized study room and a multi-use balcony, this near new apartment captures all day sun.

- Split over two levels to allow more privacy for the occupiers
- Generous open plan design with fresh modern decor
- Quality designer kitchen with SMEG gas appliances
- Bathroom has floor to ceiling tiles, mirrored vanity cabinet
- Spacious bedroom with built-in robe, abundance of natural light
- Large entertainer's balcony with district views
- Study room, perfect for working from home
- Video intercom, laundry with dryer, air-conditioning, NBN internet
- Outdoor lap pool & BBQ facilities, onsite building manager
- One stop to Chatswood, two stops to Macquarie University & Macquarie Center