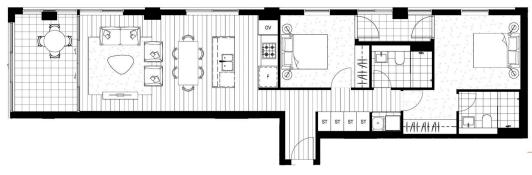

## Joseph Youll

0410 593 248

joseph.youll@morton.com.au

2B.13\_A

Internal Area External Area Total Area 77-81m<sup>2</sup> 11-15m<sup>2</sup> 88-96m<sup>2</sup>

NEXUS

3.07, 5.07, 6.07, 7.07, 8.07, 9.07

REV D\_01.06.18