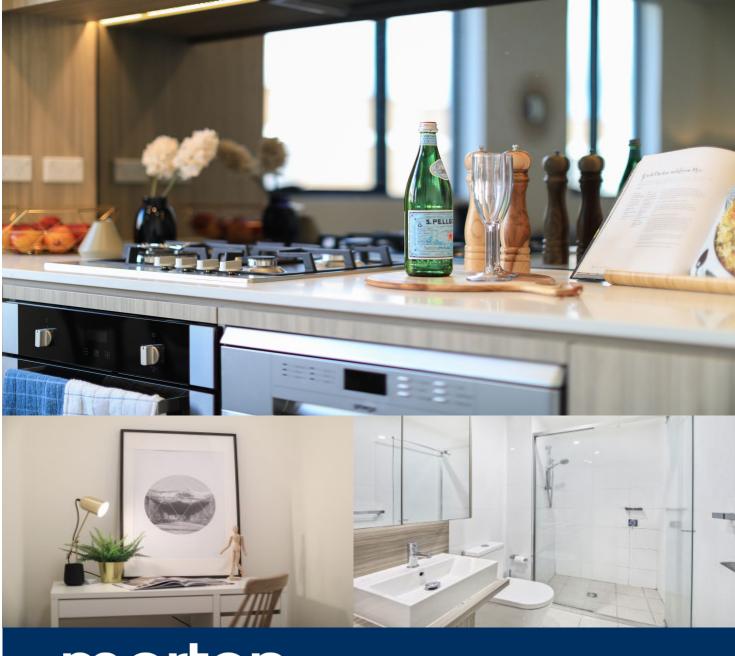

## Morton

info@morton.com.au

Fresh, bright and displaying a smart contemporary style, this ultra-modern security apartment captures the essence of low maintenance living with designer finishes, generous proportions and a great lifestyle location. It offers easy access to Riverwood shopping centre, with a range of shopping, cafe and transport amenities all within a stroll from the front door.

- Large entertainment balcony with elevated leafy outlooks
- Two double bedrooms with built-ins
- Two designer bathrooms include one with a full bathtub
- Separate study area
- Designer kitchen equipped with premium European appliances
- Security basement car space
- Air conditioning, lift access and intercom entrance
- Landscaped surrounds with shared gardens and entertainment areas