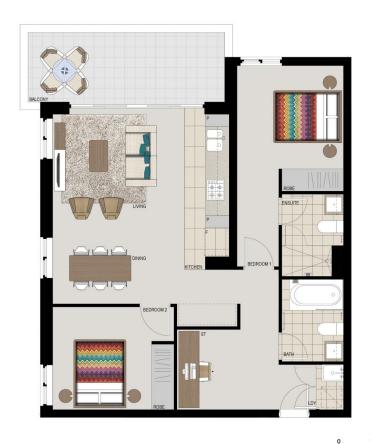

## **APARTMENT 410** LOT 70 2BED + STUDY

Internal  $77 \,\mathrm{m}^2$ External  $11m^2$ Total  $88m^2$ 

## **FAIRMOUNT**

1300 111 088 Proudly developed by www.washingtonpark.com.au

Disclaimer: This floor plan has been prepared for marketing purposes only. All descriptions, dimensions, depictions and other details in this floor plan may not be to scale and may vary from the property as built. Your attention is drawn to the special conditions of the contract for sale of land. No third party has any authority to make or give any representation or warranty in relation to the property unless the representation or warranty is relation to the property unless the representation or warranty is confirmed by Payce Communities No.2 Pty Limited and included in the contract for sale of land. [Rev A. 24.07.13]