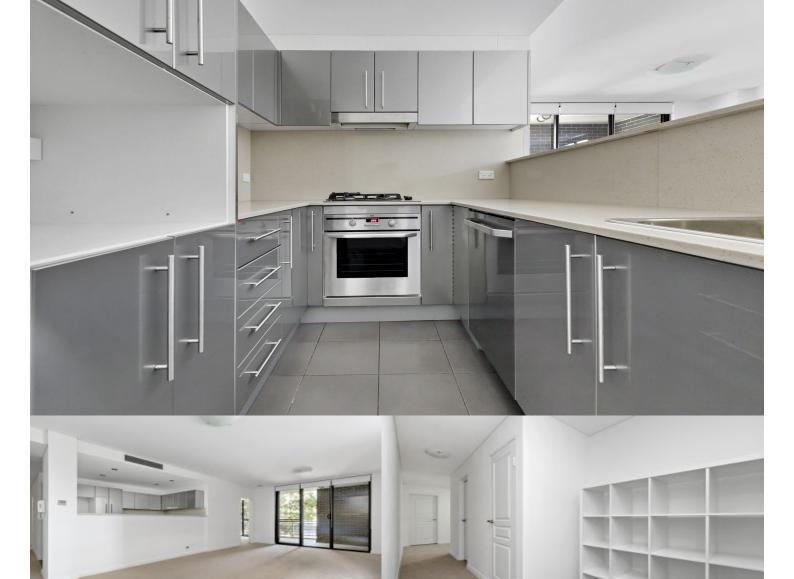

# morton.

Opportunity to move into this as-new spacious two bedroom apartment. Located close to schools and transport, this unit is designed with space in mind and is a must see.

#### Apartment features:

- Spacious entry with storage room
- Main bedroom with ensuite
- Built-in Wardrobes
- Ducted air conditioning
- Gas cooking + dishwasher
- Main bathroom with a bath
- Internal laundry
- Good size balcony off the living area and main bedroom
- Secure car space
- Spacious and efficient design
- Brand new carpet