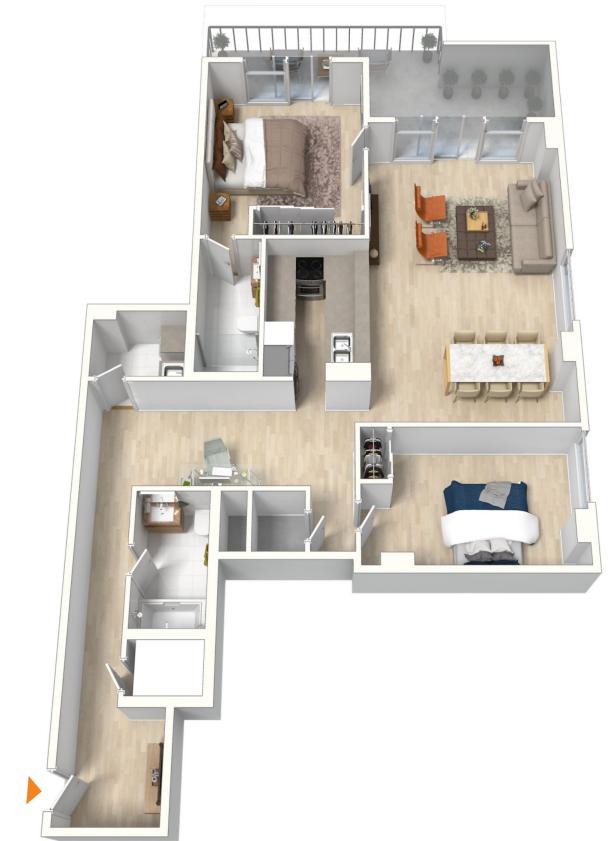

#### Apartment features:

- Spacious entry with storage room
- Main bedroom with ensuite
- Built-in Wardrobes
- Ducted air conditioning
- Gas cooking + dishwasher
- Main bathroom with a bath
- Internal laundry
- Good size balcony off the living area and main bedroom
- Secure car space
- Spacious and efficient design
- Brand new carpet

### morton.com.au

The interior style and design of this floor plan is designed for inspiration purposes to show the living spaces. It is not an exact replica of the furniture and fittings in the home.

Produced by **DIAKRIT** 