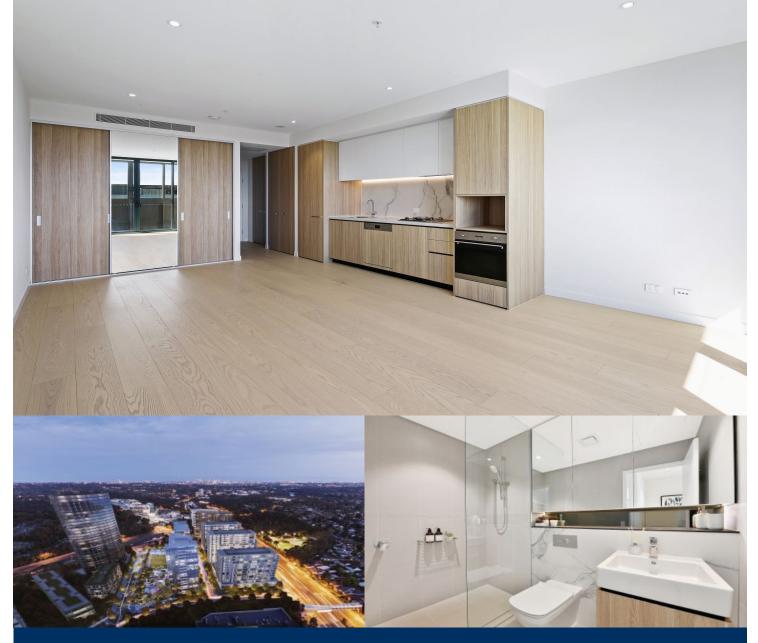

## morton.

Great opportunity to lease one of the beautiful studio apartments in Nexus building, NBH at Lachlan's Line. This iconic development perfectly positioned above a bustling town square at the heart of the new Lachlan's Line master plan.

- Living area fulfilled with sunlight, timber floorboards throughout

- Good sized winter garden with great views as extra usable space

- Sleek bathroom has floor to ceiling tiles, mirrored vanity cabinet

- Quality designer kitchen with SMEG gas appliances
- Built-in wardrobe, ducted air conditioning

- Video intercom, laundry with dryer, NBN internet, storage cage

- Lush landscaped gardens, BBQ & pool, onsite building manager