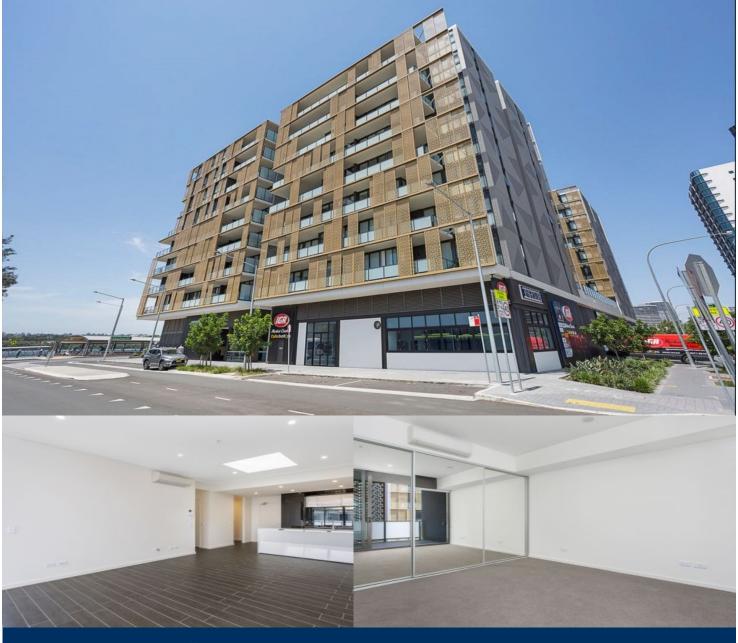

## Sarah Fowell

0437 492 129

rentals@morton.com.au

Jewel is the iconic gateway that connects the Sydney Harbour to Wentworth Point. Ideally positioned at the northern tip of the peninsular, Jewel is opposite to the ferry wharf, bus stops and rests above the Pierside retail precinct that includes restaurants, health care and beauty.

- Entertainers gas kitchen with stone/Corian benchtops, soft closing cupboards
- LED lighting, split system reverse cycle air conditioning
- Open living and dining with timber look ceramic tiles
- Lounge room with gas point
- Wool-blend carpeted bedrooms, mirrored built-in robes
- Internal laundry with dryer, audio intercom with security and lift access
- Bathroom/ensuite with ceramic wall and floor tiles, mirrored vanity cabinet
- Large covered balcony with gas point for BBQ
- Basement secure parking
- On-site building manager, common landscaped courtyard