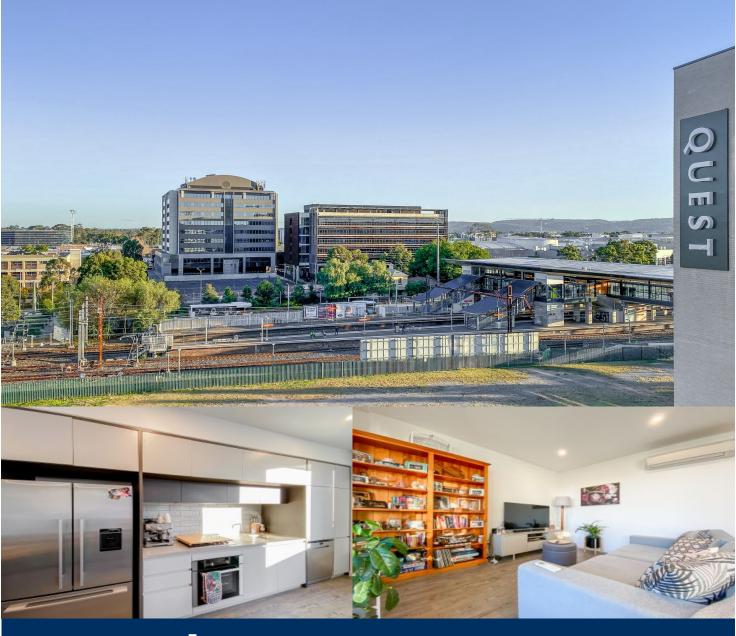

In a superb elevated position with a pleasant outlook over Penrith, this inviting apartment is a contemporary home of space and quality. Well configured with superior appointments, it is just a short stroll to community conveniences and parklands, with Penrith CBD across the train line.

- Split system air con and double roller blinds throughout apartment
- South-westerly aspect overlooking the Penrith CBD from an elevated position  $% \left( 1\right) =\left( 1\right) \left( 1\right) +\left( 1\right) \left( 1\right) \left( 1\right) +\left( 1\right) \left( 1\right) \left$
- Open plan layout featuring timber floorboards and carpet in the  $\ensuremath{\mathsf{bedroom}}$
- Bedroom large enough for study nook, ideal for working from home