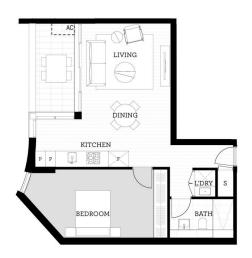

- Split system air con and double roller blinds throughout apartment
- South-westerly aspect overlooking the Penrith CBD from an elevated position  $% \left( 1\right) =\left( 1\right) \left( 1\right) +\left( 1\right) \left( 1\right) \left( 1\right) +\left( 1\right) \left( 1\right) \left$
- Open plan layout featuring timber floorboards and carpet in the  $\ensuremath{\mathsf{bedroom}}$
- Bedroom large enough for study nook, ideal for working from home