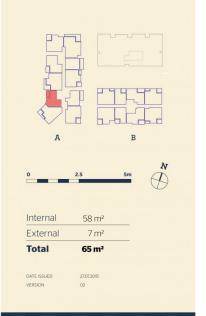

ment is a contemporary home of space and quality. Well configured with superior appointments, it is just a short stroll to community conveniences and parklands, with Penrith CBD across the train line.

- Split system air con and double roller blinds throughout apartment
- South-westerly aspect overlooking the Penrith CBD from an elevated position  $% \left( 1\right) =\left( 1\right) \left( 1\right) +\left( 1\right) \left( 1\right) \left( 1\right) +\left( 1\right) \left( 1\right) \left$
- Open plan layout featuring timber floorboards and carpet in the  $\ensuremath{\mathsf{bedroom}}$
- Bedroom large enough for study nook, ideal for working from home

## View

As advertised or by appointment

## **Agent**

## Georgia Borland

0448 430 247

georgia.borland@morton.com.au





## 1 BED- A 902





thorntoncentral.com.au

**THORNTON**