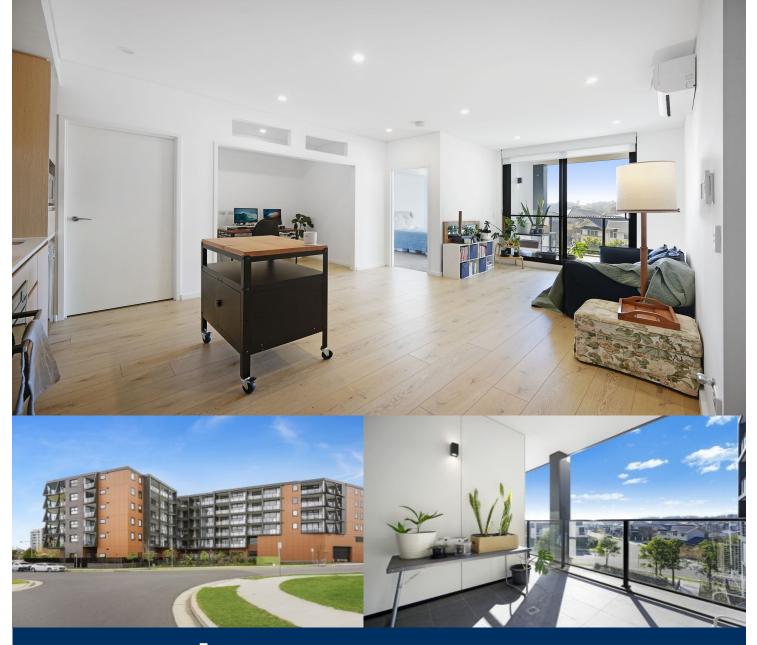

# morton.

A sleek easy-living apartment stylishly appointed for executive living, this designer Wildwood Apartments residence is positioned in the highly acclaimed Thornton Estate master-planned community. Crisp, contemporary and featuring sweeping urban views, it captures the essence of style and quality with ultra-modern finishes, good natural light and a great sense of privacy.

- Fresh and airy open design with timber flooring and flyscreens

- Good sized double bedroom with built-in robe and access to the balcony

- Generous study room, perfect for working from home

- Split system air con to living room, covered balcony, double roller blinds

- Quality gas kitchen featuring sleek fittings and dishwasher

- Well-proportioned designer bathroom plus internal laundry with dryer

- Security basement car space and storage cage, intercom entry

Penrith 211/60 Lord Sheffield Circuit