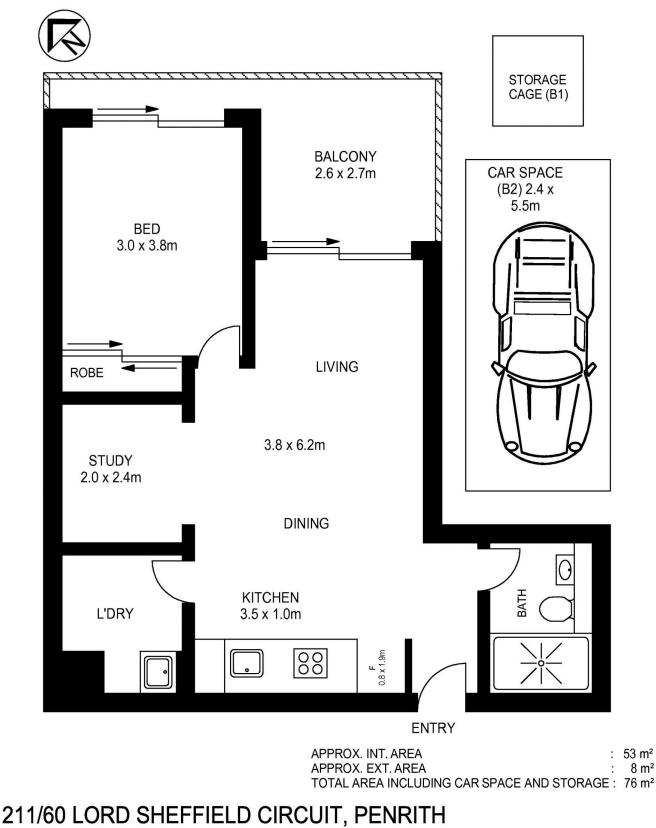

- Fresh and airy open design with timber flooring and flyscreens

- Good sized double bedroom with built-in robe and access to the balcony

- Generous study room, perfect for working from home

- Split system air con to living room, covered balcony, double roller blinds

- Quality gas kitchen featuring sleek fittings and dishwasher

- Well-proportioned designer bathroom plus internal laundry with dryer

- Security basement car space and storage cage, intercom entry

Penrith 211/60 Lord Sheffield Circuit

## morton.com.au

Please note these measurements are approximate only. The plans is intended as a rough guide for illustrative purpose. It is not warranted or guaranteed to be correct nor it is part of the sale or rental contract