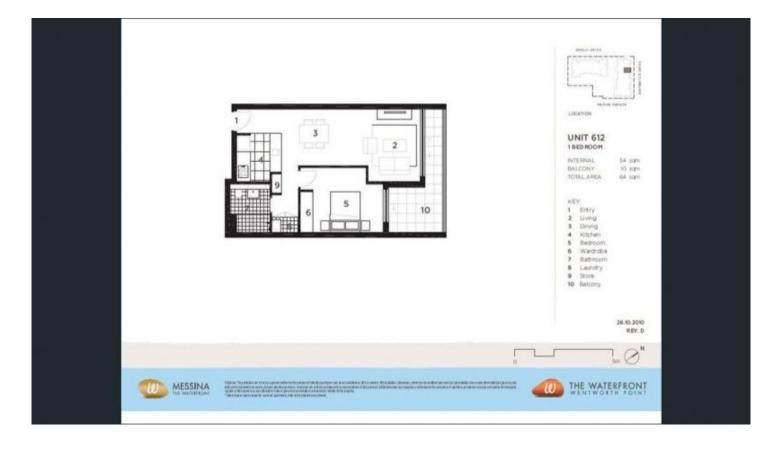

- Excellent natural light and air flow
- Split system air conditioning
- Generous size lounge room flowing onto balcony
- Good size bedroom with built-in wardrobe
- Separate laundry room and clothes dryer
- Modern contemporary finishes
- Stone bench tops and stainless steel appliances
- Large bathroom
- Secure basement car space