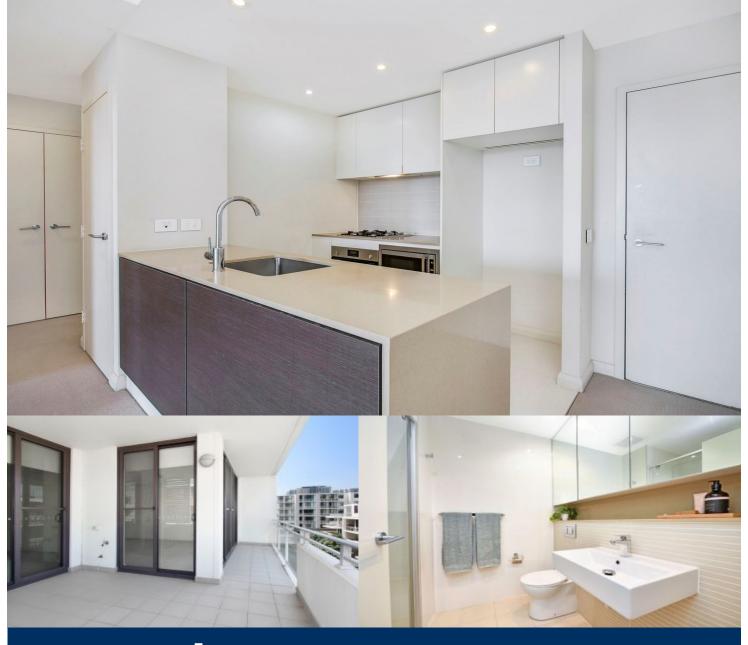

- Excellent natural light and air flow
- Split system air conditioning
- Generous size lounge room flowing onto balcony
- Good size bedroom with built-in wardrobe
- Separate laundry room and clothes dryer
- Modern contemporary finishes
- Stone bench tops and stainless steel appliances
- Large bathroom
- Secure basement car space