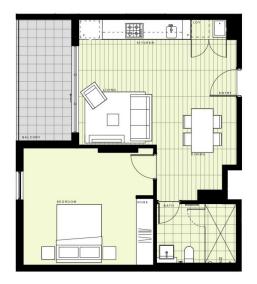

please contact Georgia Borland 0448 430 247, georgia.borland@morton.com.au for a free sales or rental market appraisal.

Located in the hub of North Penrith, Harts Landing offers contemporary urban living in a master planned vibrant community called Thornton Estate. Only metres from Penrith train station, Westfield shopping centre and local parks.

- Top floor, Northwest facing with picturesque Blue Mountains views
- King-sized bedroom with wide door access and large bathroom
- Tiled open living and dining area, efficient LED lighting throughout
- Reverse cycle air conditioning, block-out roller blinds throughout
- Stylish kitchen with stone bench-tops, soft close drawers & cupboards

### View

As advertised or by appointment

## Agent

## Georgia Borland

0448 430 247

## morton.com.au





# **BUILDING A**

## LEVEL 9

APARTMENT A931 LOT 114 1 BEDROOM