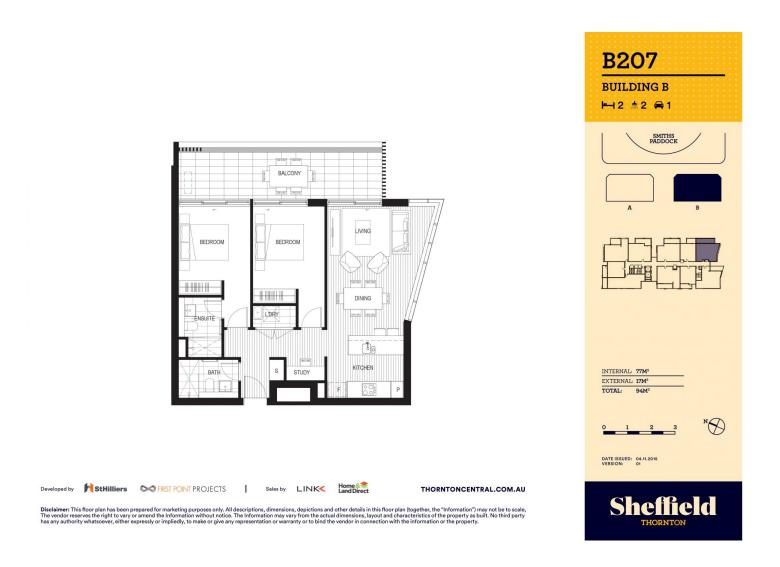

This two bedroom unfurnished apartment on the 2nd floor has engineered timber floorboards in the living room, coupled with split-system reverse-cycle air conditioning in the living and bedrooms. With a north-eastern aspect, this apartment has plenty of natural light along with its oval and district views.