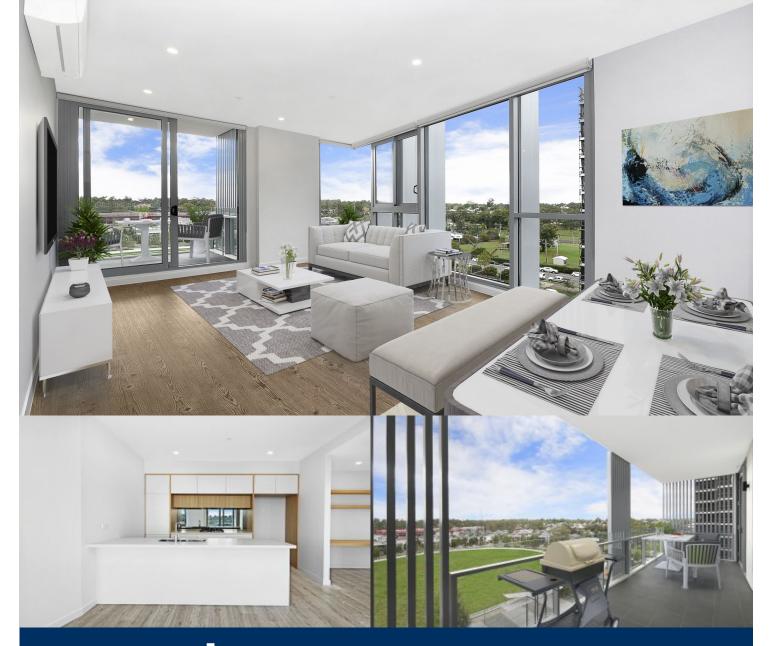

# morton.

LEASED for \$650 per week! If you own an apartment or home, please contact Georgia Borland 0448 430 247, georgia.borland@morton.com.au for a free sales or rental market appraisal.

Thornton Central apartments are located on the north side of Penrith train station with uninterrupted park and district views, some with water views towards the picturesque Blue Mountains, situated in the master-planned community Thornton Estate, offering convenient apartment living only metres to Penrith train station, Westfield shopping centre, local parks and quality restaurants and cafes.

This two bedroom unfurnished apartment on the 2nd floor has engineered timber floorboards in the living room, coupled with split-system reverse-cycle air conditioning in the living and bedrooms. With a north-eastern aspect, this apartment has plenty of natural light along with its oval and district views.

- Spacious covered balcony with views of the cricket oval