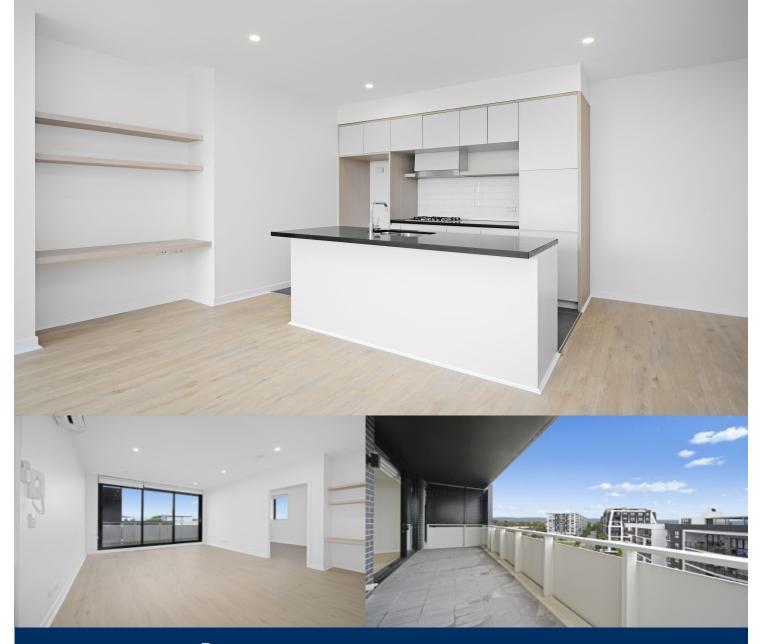

## morton.

LEASED for \$600 per week. If you own an apartment or home, please contact Georgia Borland 0448 430 247, georgia.borland@morton.com.au for a free sales or rental market appraisal.

Thornton Central apartments located on the north side of Penrith train station with park and district views, some with water views towards the picturesque Blue Mountains, situated in the master-planned community Thornton Estate, offering convenient apartment living only metres to Westfield shopping centre, local parks and quality restaurants and cafes.

Features Include:

- North-facing covered balcony with Blue Mountains views
- Hybrid flooring to be installed throughout living & bedrooms
- Property to be freshly painted throughout prior to tenant move in
- LED lighting throughout
- Filled with natural light from the floor to ceiling windows
- Reverse cycle air conditioning in living and master, block-out