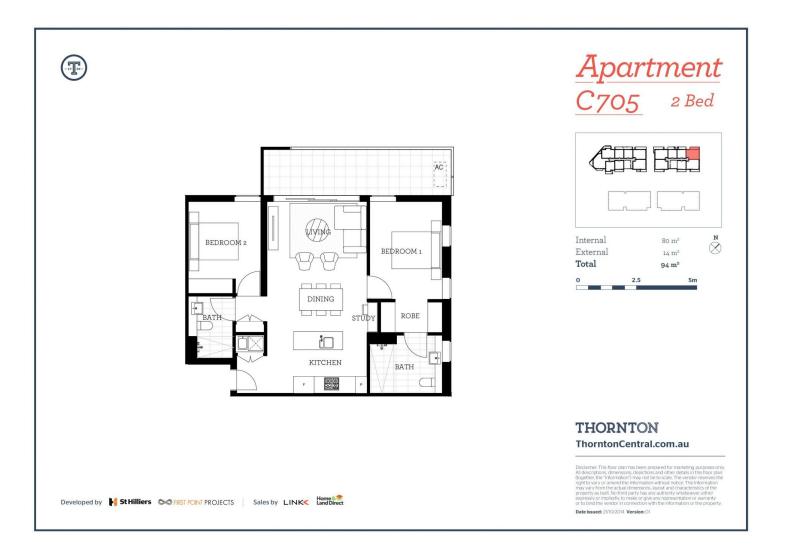

Features Include:

- North-facing covered balcony with Blue Mountains views
- Hybrid flooring to be installed throughout living & bedrooms
- Property to be freshly painted throughout prior to tenant move in
- LED lighting throughout
- Filled with natural light from the floor to ceiling windows
- Reverse cycle air conditioning in living and master, block-out