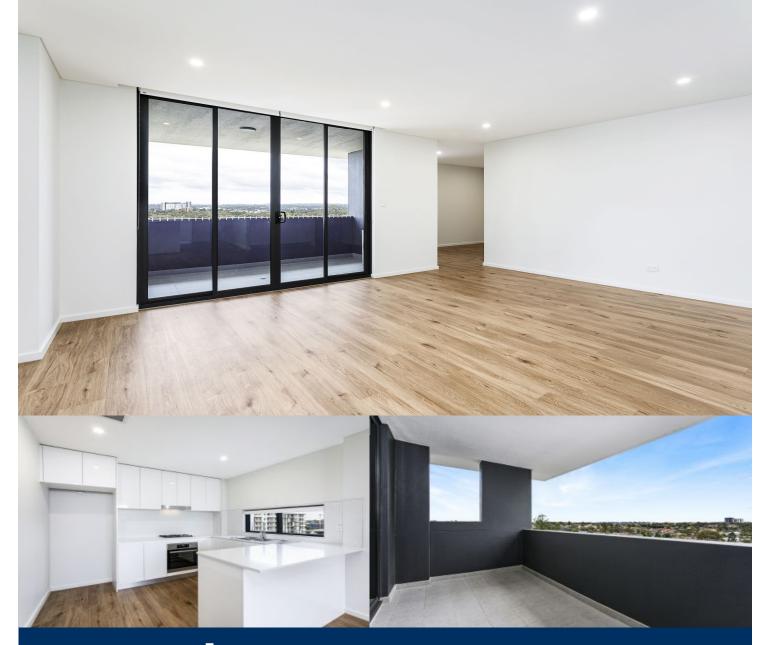

# morton.

A great opportunity to lease a top floor, two bedroom plus media room apartment in the Asha development in Westmead. This development is perfectly positioned just minutes away from Parramatta CBD with easy access to transport, schools, Westfield shopping centre and Parramatta Park.

### Features:

- Generous open plan design with ultra modern decor
- Designer kitchen fitted with premium appliances
- Timber flooring throughout living areas
- Spacious bedrooms with built-in robes and abundance of natural light
- Large north-facing entertainer's balcony flowing from living area
- Audio-visual intercom
- Internal laundry with clothes dryer
- Air-conditioning
- Secure car space & storage cage in basement