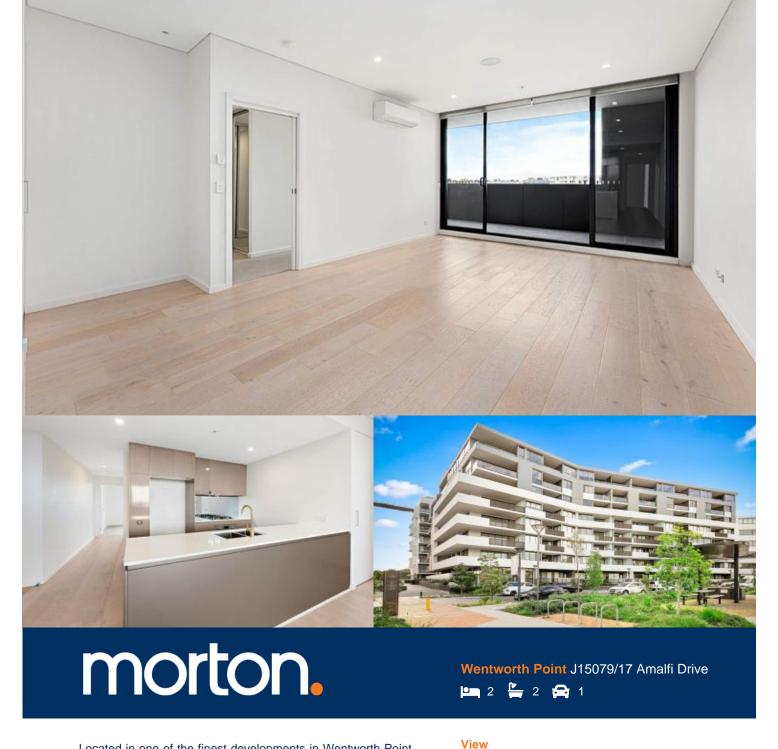

Located in one of the finest developments in Wentworth Point is One The Waterfront. This two bedroom, two bath plus study apartment offers a unique luxury lifestyle with high-end facilities to entertain all year round whilst maintaining the ambience of that relaxed lifestyle you've always wanted. Within easy access to transport services to Rhodes, Parramatta and Circular Quay, you're also only a stone's throw away from local eateries, shops, and amenities with The Piazza, The Promenade, Marina Square and Pierside.

- Timber flooring in living spaces
- Generous open plan design with latest in décor finishes
- Fully covered north-facing aspect balcony
- Designer kitchen with Bosch built-in appliances
- Spacious bedrooms with built-in wardrobe
- Main bedroom with en-suite
- Internal laundry with dryer
- Split system air conditioning
- Audio-video intercom life access
- Level 15 with park view