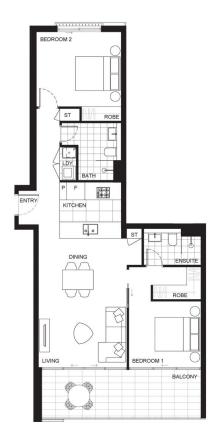

## Sarah Fowell

0437 492 129

rentals@morton.com.au

BUILDING ONE J

0 1 2m C<sub>N</sub>

APARTMENT LOT
15079 83

2 Bed

INTERNAL 82m²
EXTERNAL 16m²
TOTAL 98m²

BUILDING ONE J LEVEL 15

1300 865 465
onethewaterfront.com.au

PIETYTHP

Distainer: This floorpian, including treatment to balcon yor countyard, is indicated only and subject to change without notice. Any dimensions and areas shown may be varied subject to detailed design and authority requirements. Areas are measured from internal face of waits and from centreline of window