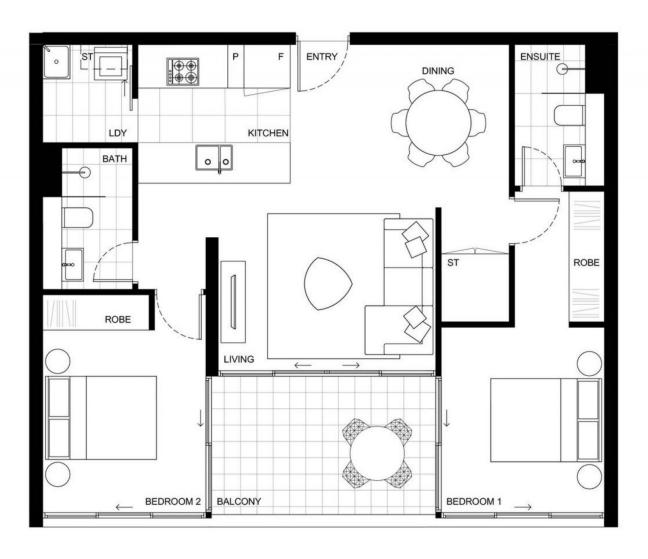

- Open plan design with décor finishes
- Quality designer kitchen with Bosch built-in appliances
- Built-in wardrobes
- Security parking space & storage cage
- Air-conditioning, video intercom entry and lift access
- Beautiful communal gardens with landscaped surrounds
- Covered balcony with park views