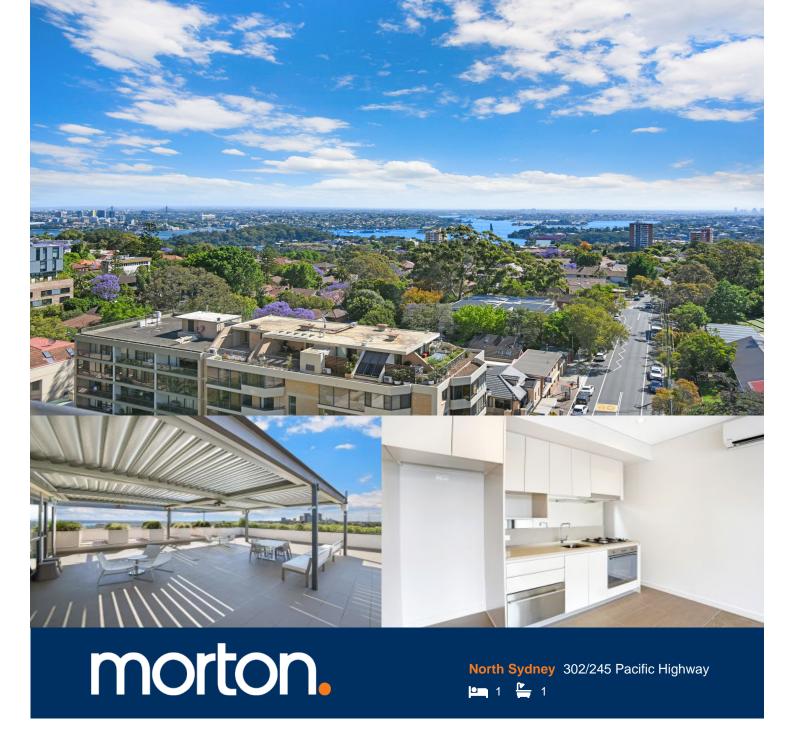

Showcasing all the essentials of the ultimate apartment lifestyle, this as-new designer residence is set in the 'Montrose' complex and is immediately impressive. It combines light-filled interiors, sleek contemporary finishes.

- Fresh and bright interiors feature an open plan design
- Modern galley style kitchen, gas cooking and dishwasher
- Generous separate bedroom area with extensive built-in robes
- Seamless flow to a sunny enclosed balcony with glass louvres
- Ducted air conditioning, video intercom and lift access
- Secure storage cage in basement
- Expansive rooftop with outdoor cinema and entertaining area
- Ideally located less than 4kms to Sydney's CBD