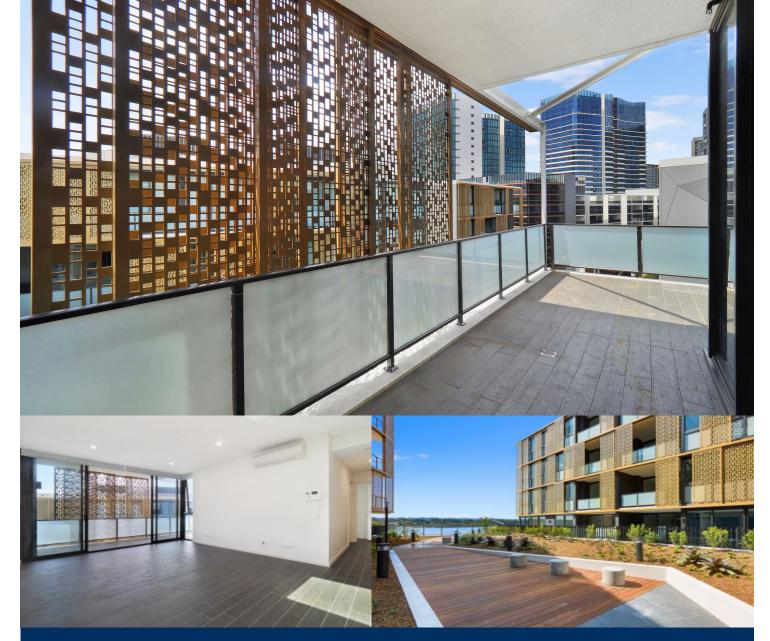

## Sarah Fowell

0437 492 129

rentals@morton.com.au

Jewel is the iconic gateway that connects the Sydney Harbour to Wentworth Point. Ideally positioned at the northern tip of the peninsular, Jewel is opposite to the ferry wharf, bus stops and rests above the Pierside retail precinct that includes restaurants, health care, beauty and an IGA supermarket.

- Entertainers gas kitchen with stone/Corian benchtops, soft closing cupboards
- LED lighting, split system reverse cycle air conditioning
- Open living and dining with timber-look ceramic tiles
- Lounge room with gas point and MATV and payTV points
- Wool-blend carpeted bedrooms, mirrored built-in robes
- Internal laundry with dryer, audio intercom with security and lift access
- Bathroom/ensuite with ceramic wall and floor tiles, mirrored vanity cabinet
- Large covered balcony with gas point for BBQ
- Basement secure parking, some with a storage cage
- On-site building manager, common landscaped courtyard