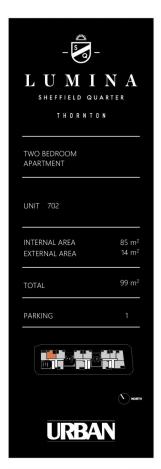

morton.

Penrith 702/26C Lord Sheffield Circuit

Lumina is an exciting precinct perfectly positioned within Penrith's emerging urban centre - a vibrant community to suit everyone and every lifestyle. A short walk leads you to Westfield's shops and entertainment and Penrith's famed dining precinct.

- Ducted air conditioning and blinds throughout
- Large kitchen island bench, Westinghouse appliances including dishwasher
- Bathrooms with mosaic tiles and a wall hung basin
- Bedrooms with mirrored built in robes, main with ensuite
- Main bedroom with private balcony, second bedroom has access to balcony
- Exclusive resident-only rooftop garden, BBQ area, yoga area and herb garden
- Bicycle hub, communal room, ground floor retail with on-site building manager