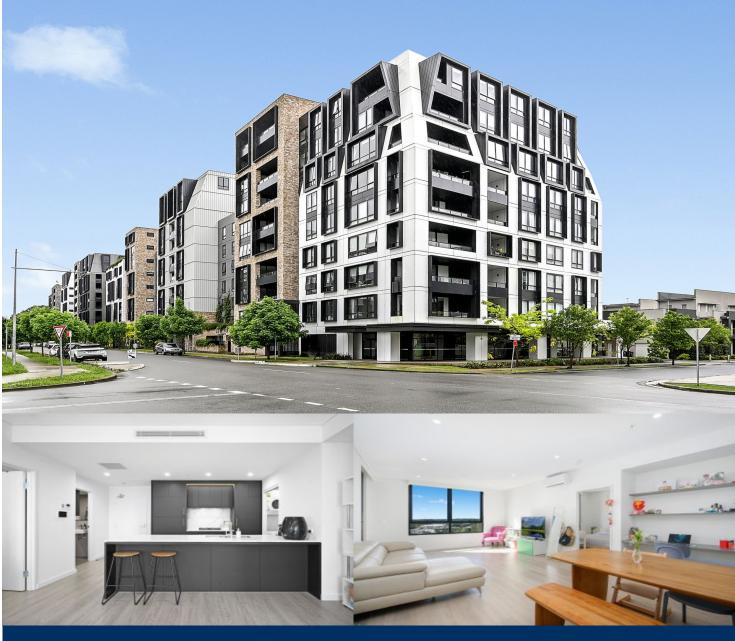

morton.

Penrith 702/26C Lord Sheffield Circuit

Lumina is an exciting precinct perfectly positioned within Penrith's emerging urban centre - a vibrant community to suit everyone and every lifestyle. A short walk leads you to Westfield's shops and entertainment and Penrith's famed dining precinct.

- Ducted air conditioning and blinds throughout
- Large kitchen island bench, Westinghouse appliances including dishwasher
- Bathrooms with mosaic tiles and a wall hung basin
- Bedrooms with mirrored built in robes, main with ensuite
- Main bedroom with private balcony, second bedroom has access to balcony
- Exclusive resident-only rooftop garden, BBQ area, yoga area and herb garden
- Bicycle hub, communal room, ground floor retail with on-site building manager