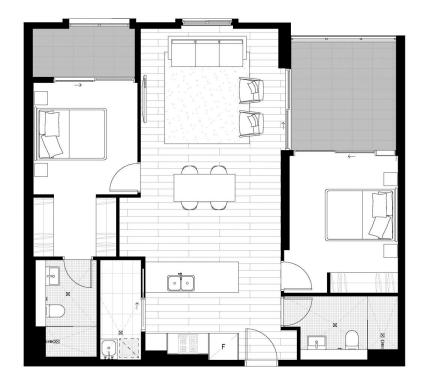

- Ducted air conditioning and blinds throughout
- Large kitchen island bench, Westinghouse appliances including dishwasher
- Bathrooms with mosaic tiles and a wall hung basin
- Bedrooms with mirrored built in robes, main with ensuite
- Main bedroom with private balcony, second bedroom has access to balcony
- Exclusive resident-only rooftop garden, BBQ area, yoga area and herb garden
- Bicycle hub, communal room, ground floor retail with on-site building manager

## Jamie Bae

0409 968 604

\_ jamie.bae@morton.com.au

This floor plan has been prepared for marketing purposes only. All descriptions, dimensions, depictions and other details in this floor plan may not be to seek and dimensions, depictions and other details in the floor plan may not be to seek and the contract for a seek of the contract for a seek of flant. On thing party has any authority to make or give any representation or warranty is confirmed by Developer and included in the contract for all of least. or warranty is confirmed by Developer and included in the contract for all of least.