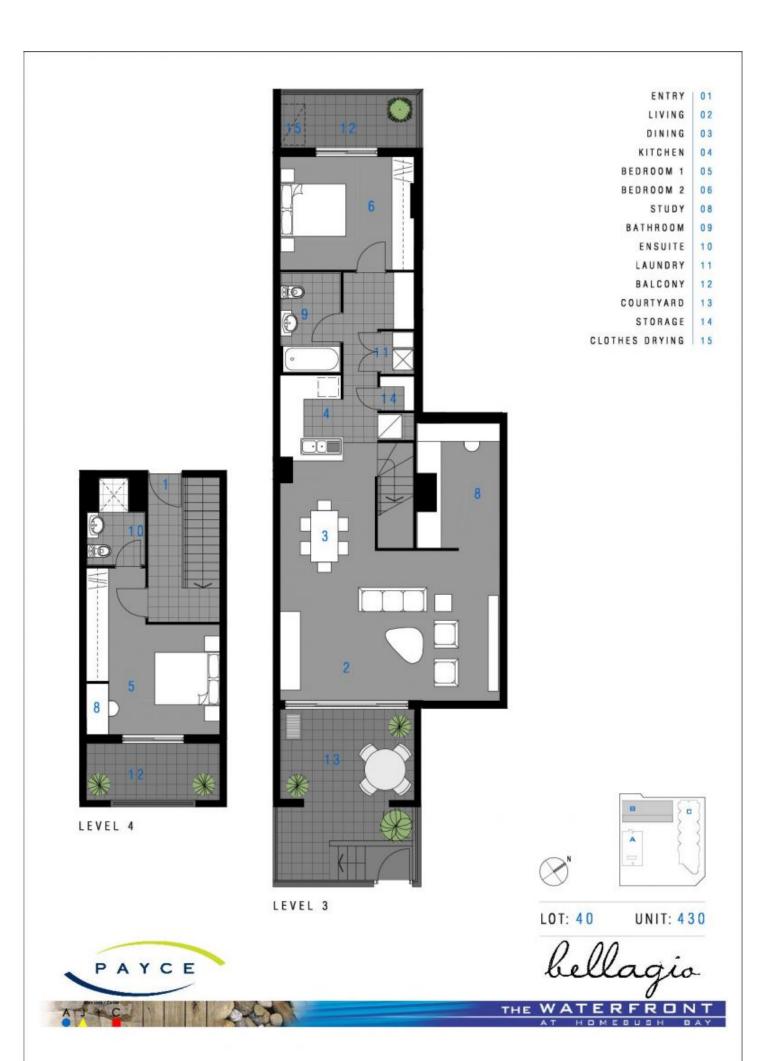

## morton.

Located in the sought-after waterside Bellagio complex, this spacious split level two bedroom apartment offers expansive living. This is the perfect home for those working from home and families looking for that extra living space. Positioned ideally in access of The Promenade and The Piazza, with Marina Square shopping centre, Wentworth Point Public School, and transport links all within moments' reach.

- Split level apartment

- Spacious east-facing alfresco entertainer's courtyard flowing from open living and dining area

- Full kitchen with stainless steel appliances and gas cooking facilities

- Study/office fitted with built in desk, shelving and storage, perfect for home office or study quarters

- Great sized bedrooms both with its own private north-west facing balcony and built-in wardrobes

- Internal laundry and clothes dryer
- Ducted air conditioning
- Secure undercover car space