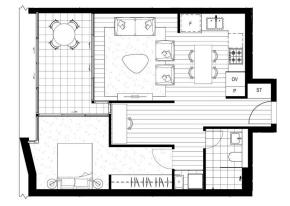

## **Joseph Youll**

0410 593 248

joseph.youll@morton.com.au

18.03\_C Internal Area External Area Total Area

53-57m<sup>2</sup> 8-10m<sup>2</sup> 61-67m<sup>2</sup>

HIDEAWAY

12.10, 13.05, 15.08, 16.08

HEARTH