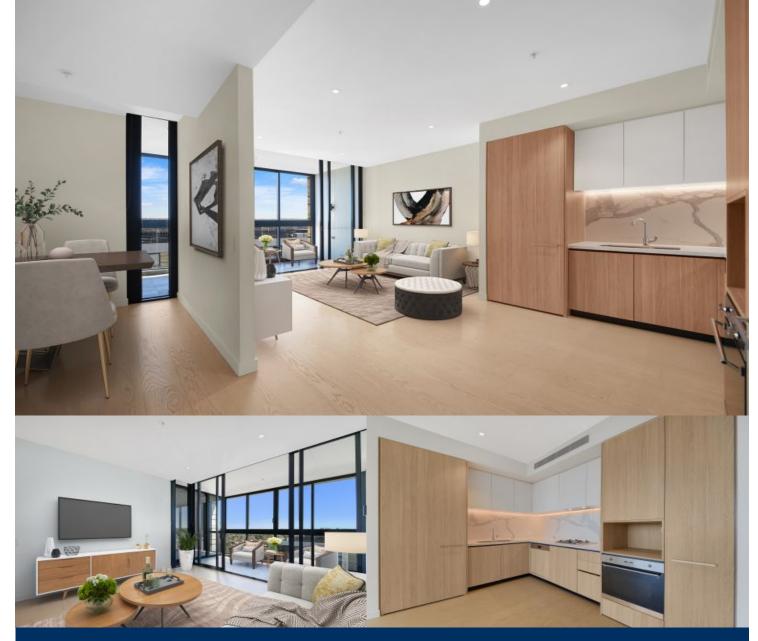

## morton.

Macquarie Park 1608/19 Halifax Street

This stunning apartment with northerly outlook is impeccably presented in the new development NBH at Lachlan's Line. Featuring a generous layout with over-sized study and a multi-use enclosed balcony/winter garden this near new apartment captures all day sun.

- Generous open plan design with fresh modern decor
- Quality designer kitchen with SMEG gas appliances
- Bathroom has floor to ceiling tiles, mirrored vanity cabinet
- Spacious bedroom with built-in robe, abundance of natural light
- Large entertainer's balcony with unimpeded northerly district views
- Study nook, perfect for working from home
- Video intercom, laundry with dryer, air-conditioning, NBN internet
- Outdoor lap pool & BBQ facilities, onsite building manager
- 1 stop to Chatswood, 2 stops to Macquarie University & Macquarie Center