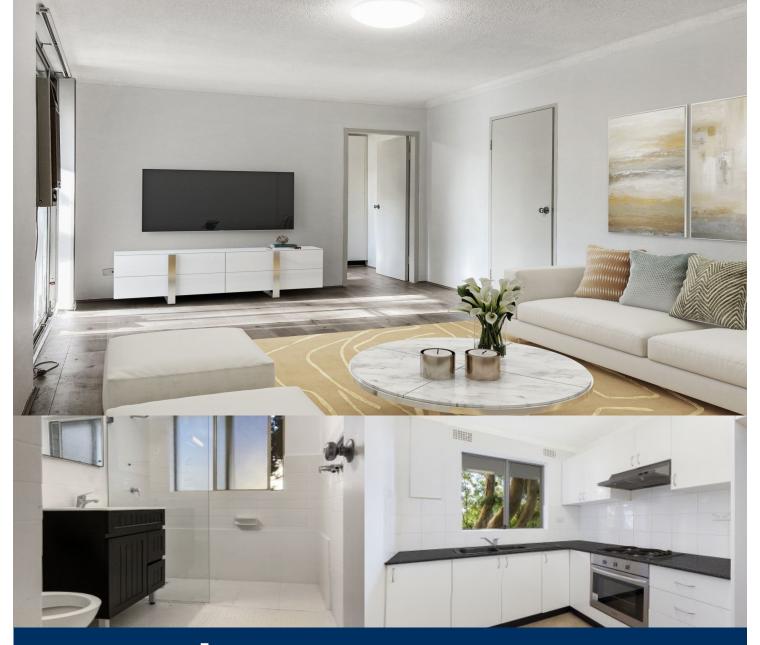

morton.

Lane Cove North 6/446 Pacific Highway

Tucked away towards the rear of the building is this well appointed 2 bedroom unit, with balcony.

- Freshly painted
- Brand new flooring
- Built in robes to both bedrooms
- Bright and generous sized lounge/dining that flows onto a balcony
- Renovated kitchen with electric cooking and plenty of storage cupboards
- Spacious double bedrooms filled with natural light
- Internal laundry facilities or separate shared laundry
- Communal use of an onsite maintained pool
- Single car space