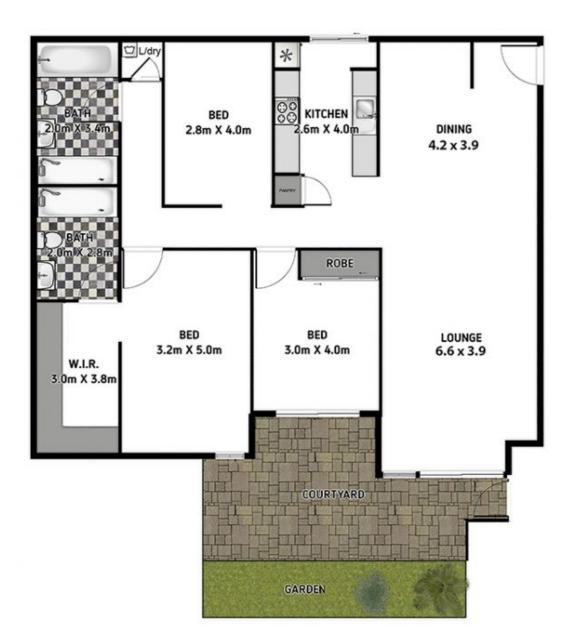

#### Very large 2 bed + oversized study

Set in the exclusive Northwoods complex, this modern and fresh apartment features exceptional open plan living and outdoor spaces and will suit someone who is looking for a quality apartment in a superb location.

- Light filled through West North aspect
- Generous open plan living and dining area
- Designer kitchen, with glass splash backs and European appliances
- Dishwasher, gas cooking and refrigerator
- Spacious bedrooms, both with built-in robes
- Large covered balcony, perfect for entertaining
- Sleek bathroom, with separate powder room
- Reverse cycle ducted air conditioning
- Internal laundry, including dryer
- Car space
- Secure building with intercom and lift access
- Brand new carpet