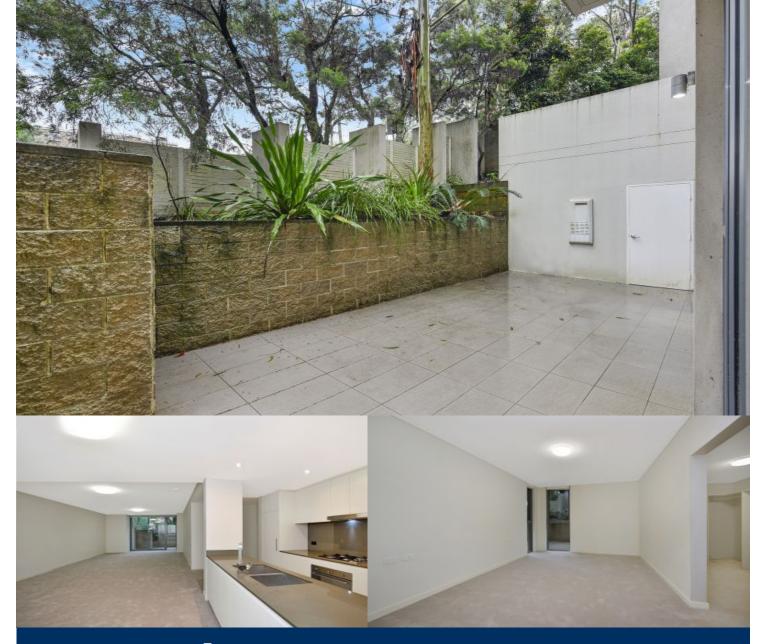

#### Very large 2 bed + oversized study

Set in the exclusive Northwoods complex, this modern and fresh apartment features exceptional open plan living and outdoor spaces and will suit someone who is looking for a quality apartment in a superb location.

- Light filled through West North aspect
- Generous open plan living and dining area
- Designer kitchen, with glass splash backs and European appliances
- Dishwasher, gas cooking and refrigerator
- Spacious bedrooms, both with built-in robes
- Large covered balcony, perfect for entertaining
- Sleek bathroom, with separate powder room
- Reverse cycle ducted air conditioning
- Internal laundry, including dryer
- Car space
- Secure building with intercom and lift access
- Brand new carpet