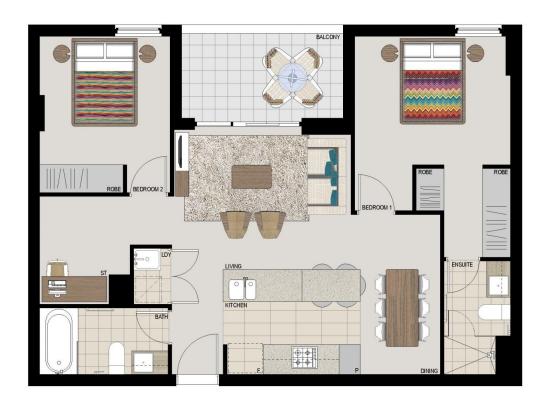

## APARTMENT 712 LOT 70 2BED + STUDY

 Internal
 76sqm

 External
 7sqm

 Total
 83sqm

# COMO

Disdomer. This floor plan has been prepared for marketing purposes only. All descriptions, dimensions, depictions and other details in this floor plan may to be to sails and may vary from the property as built. Your direttion in drawn to the special conditions of the contract for said of land. No fined party has any No. 17 thus times of an included in the scottant of the special conditions of the contract for said contract for said contract for said of land.