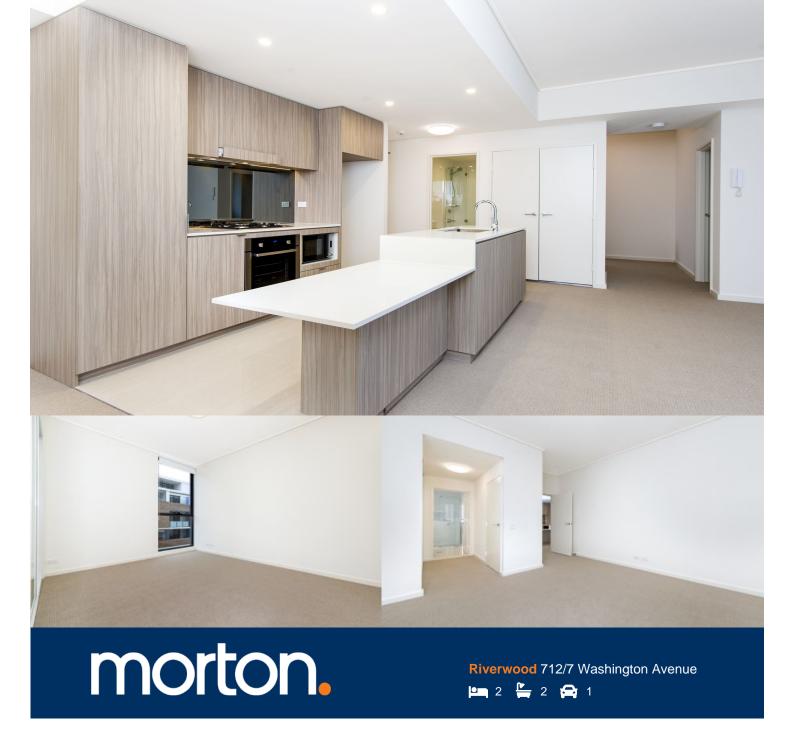

Located in the new urban hub of Washington Park, Como offers lifestyle apartment living within the masterplanned community. With easy access to the M5 and only 20kms to the CRD.

### APARTMENT FEATURES

- Reverse cycle air conditioning
- Stainless steel kitchen appliances
- Stone bench tops, mirror splash backs
- LED under cupboard lighting
- Wool carpets, efficient LED down lights
- Data/TV points in living and main bedroom
- Recessed mirrored cabinets in bathroom
- Security building, security intercom