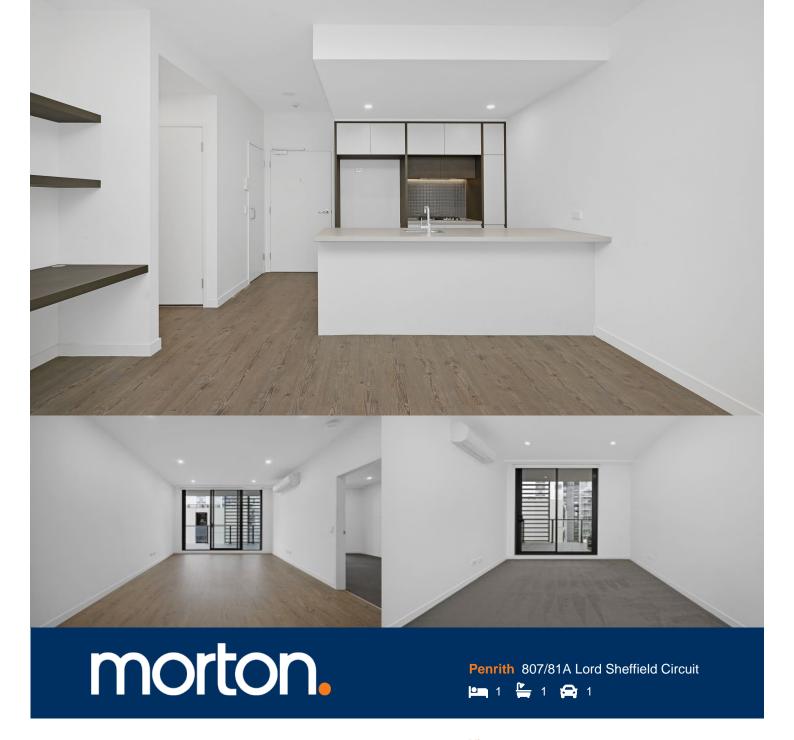

## **Features**

- Large easterly-facing covered balcony, garden views
- Timbered open living with a study nook, LED lighting throughout
- Reverse cycle A/C in bed and living, block-out roller blinds throughout  $\,$
- Filled with natural light from the floor to ceiling windows
- Eat-in kitchen with stone bench-tops, soft close cupboards
- Four burner stove top with stainless steel appliances
- NBN ready, MATV/PayTV points in living & bedroom
- Wool-blend carpeted bedroom with mirrored built-in robes
- Smart access bathrooms with quality mirrored vanity cabinet