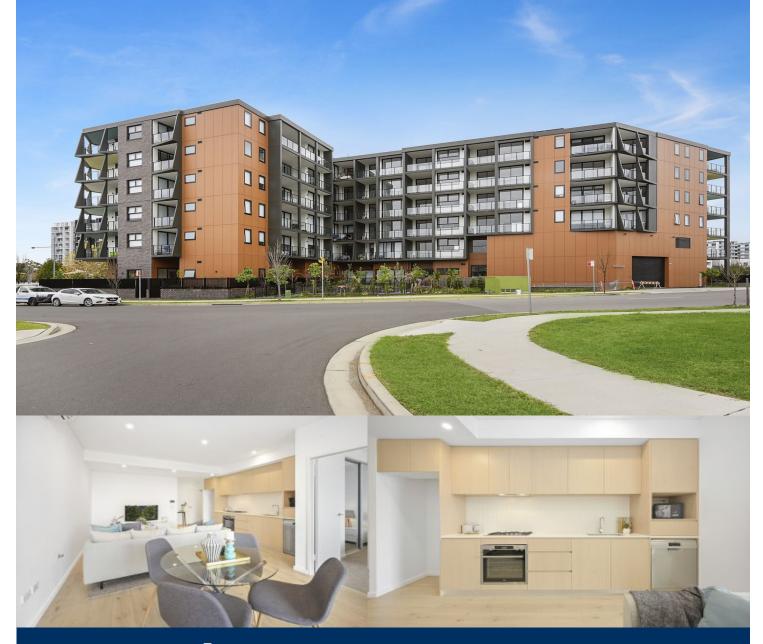

A sleek easy-living apartment stylishly appointed for executive living, this designer Wildwood Apartments residence is positioned in the highly acclaimed Thornton Estate master-planned community. Crisp, contemporary and featuring sweeping urban views, it captures the essence of style and quality with ultra-modern finishes, good natural light and a great sense of privacy.

- Fresh and airy open design with timber flooring throughout
- Good sized double bedroom with built-ins
- Covered balcony that captures elevated views over the area
- Quality gas kitchen featuring sleek fittings and dishwasher
- Well-proportioned designer bathroom plus internal laundry
- Security basement car space, air-conditioning and intercomentry