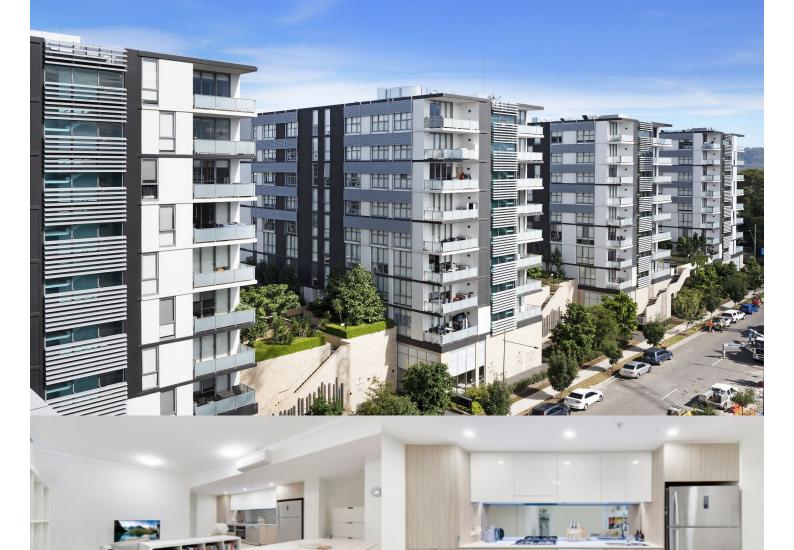

## morton.

Penrith E628/1-39 Lord Sheffield Circuit

2 🚔 2

With stylish spaces, a light filled design and elevated views to the Blue Mountains, this stunning 6th floor apartment is sure to impress with its exceptional quality, and location in the master-planned Thornton Estate. A flowing single-level layout has a fresh modern edge and offers a designer living space that focuses on low care entertaining with a great indoor/outdoor layout.

- Set up high to take full advantage of light and views
- Large floor-to-ceiling windows and a covered balcony
- A flowing design featuring 95sqm in/outdoor living space
- Two carpeted bedrooms with built-in wardrobes, ensuite to main
- Study space
- Galley-style kitchen with gas fittings and dishwasher
- Quality porcelain timber-look tiles in the open living area
- Common landscaped garden and BBQ area in the complex
- Basement level security car space and lock-up storage