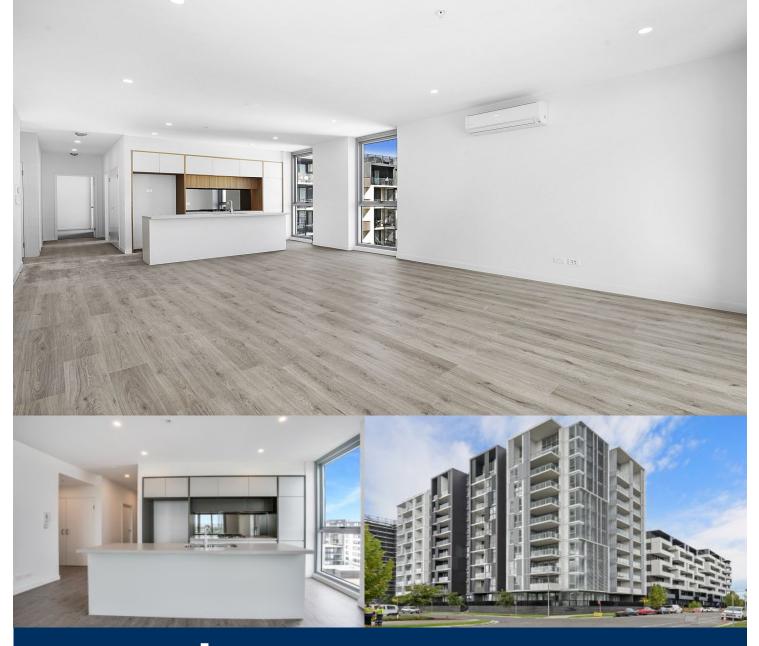

This ultra-modern apartment provides a low care designer lifestyle and is a must see. It combines bright, airy interiors, sleek modern finishes and an elevated position to deliver an excellent property that is quietly tucked away.

## Features

- Oversized lounge flow to north facing covered balcony
- Timbered open living and dining area, LED throughout
- Generous open plan design with fresh modern decor

 Penrith
 201/8
 Aviators
 Way