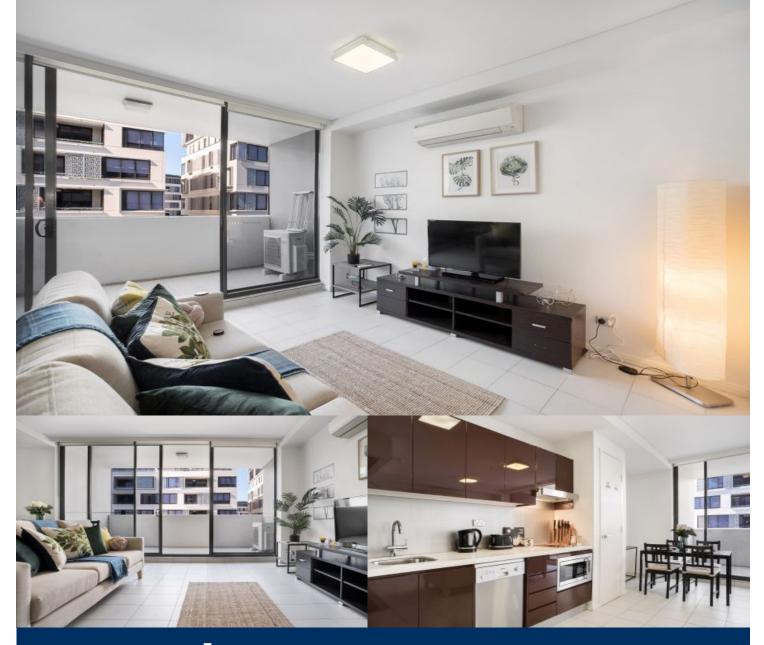

# morton.

This impressively proportioned one bed apartment delivers a fresh retreat complemented by a highly central location in the heart of Zetland. It features a generous design that makes it a breezy and easy care home with smartly presented interiors, good natural light and a top position in one of Victoria Park's best buildings that's footsteps to Joynton Park and East Village's shopping and dining hub.

- Spacious one bedroom with modern bathroom
- A wide balcony with room for a dining space and BBQ
- Well-equipped kitchen with internal laundry

- Facilities include an indoor heated pool, gym, spa and sauna

- Air conditioning, lift access and intercom entrance

- An easy stroll to local cafes, parkland and Green Square trains